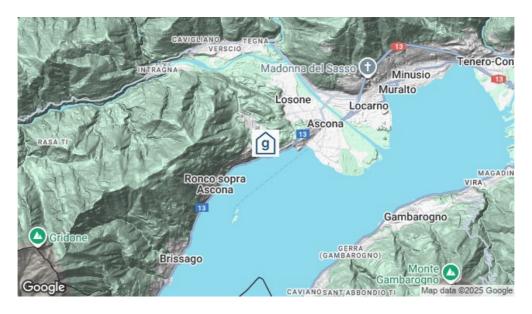

### **Erreichbarkeit**

Nächste Ortschaft Ascona (3.5 km)

mit öffentl. Verkehr mit dem Zug bis Locarno - 90 Gehminuten zum Haus

mit dem Postauto /Bus bis Moscia - 2 Gehminuten zum Haus

mit Auto / Reisecar Nicht erreichbar mit dem Auto (die Auto-Zufahrt ist 5min vom Haus entfernt)