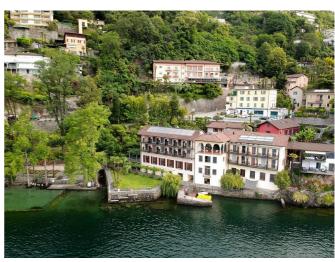

## Casa Rossa

Ascona, Südschweiz, Schweiz, 199m **30 Betten, ab CHF 52.00** 

Die Casa Rossa ist ein alleinstehendes Gruppenhaus an bester Lage: Unmittelbar am Lago Maggiore mit direktem Seezugang/Sandstrand/Liegewiese. Die Seeherberge Casa Moscia grenzt direkt an die Casa Rossa - hier haben Sie die Möglichkeit Boote zu mieten, Verpflegung dazu zu buchen und von der Boulderzone und der Gartenanlage zu profitieren. Optimale Lage für viele Ausflugsmöglichkeiten im Locarnese und seinen Seitentälern. Die Bushaltestelle ist direkt vor der Tür. Eigener Parkplatz für bis zu 2 Kleinbussen.

**Lage des Hauses** - am Wasser

- Zufahrt bis zum Haus ganzjährig