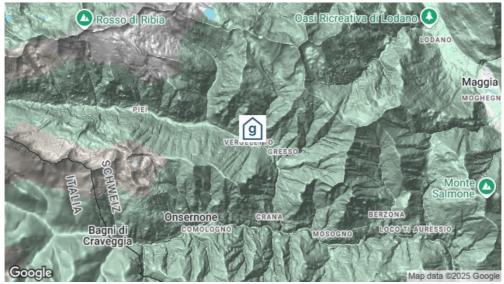

## Standort

Lage des Hauses

- in den Bergen
- Einkauf zu Fuss möglich
- Zufahrt bis zum Haus ganzjährig

# **Erreichbarkeit**

mit öffentl. Verkehr

mit Auto / Reisecar

mit dem Zug bis Locarno mit dem Postauto /Bus bis Vergeletto-Chiesa - 1 Gehminute zum Haus mit dem Auto - Zufahrt bis zum Haus - 6 Parkplätze direkt am Haus (inkl. Kleinbus)