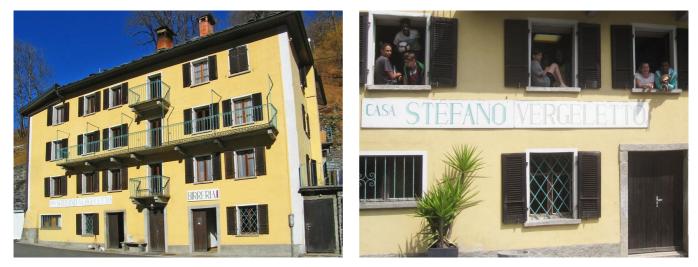

# **Gruppenhaus Casa Stefano**

Vergeletto, Südschweiz, Schweiz, 900m 22 Betten, ab CHF 25.00

Das ehemalige Gasthaus liegt am Dorfeingang von Vergeletto, einer alten Siedlung mit 70 Einwohnern im gleichnamigen Seitental des Valle Onsernone.

#### **Details** Raumangebot Zimmeraufteilung Total 22 Schlafplätze 2 Zimmer mit 2 Betten 1 Zimmer mit 4 Betten 1 Zimmer mit 6 Betten 1 Zimmer mit 8 Betten Bettenausrüstung Bettwäsche - vorhanden Handtücher - gegen Aufpreis erhältlich Räumlichkeiten 1 Essraum - mit Kamin 1 Aufenthaltsraum 1 Schuh- und Kleiderraum 1 Terrasse Einrichtung Küchenausstattung 1 Elektroherd 1 Kippbratpfanne 1 Backofen (Umluft) 2 Kühlschränke 1 Gefrierschrank 1 Abwaschmaschine 1 Schneidemaschine Essgeschirr (für 22 Personen) Sanitäre Einrichtung 2 Badezimmer mit Dusche, Lavabo und WC 2 Gästetoiletten 1 Gemeinschaftsdusche mit 4 Duschen