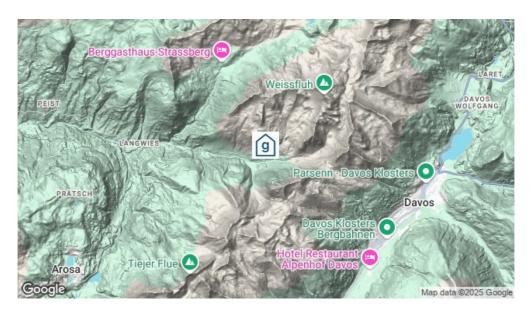

**Stornobedingungen** - weniger als 30 Tage vor der Anreise 75 % von den Gesamtkosten

- weniger als 14 Tage vor der Anreise 100 % von den Gesamtkosten

**Standort** 

**Lage des Hauses** - abgelegen

am Wasserin den Bergen

# **Erreichbarkeit**

Nächste Ortschaft (90 Gehminuten) - oder 20 Fahrminuten

mit öffentl. Verkehr mit dem Zug bis Langwies - 120 Gehminuten zum Haus

mit dem Postauto /Bus bis Langwies - 120 Gehminuten zum Haus

mit Auto / Reisecar mit dem Auto - Zufahrt bis zum Haus - 3 Parkplätze (Nur im Sommer! 10 Minuten

vom Haus entfernt)

zu Fuss (Im Winter nur zu Fuß erreichbar! Gepäcktransport möglich!)

Jetzt unverbindlich anfragen <a href="https://www.gruppenhaus.ch/de/anfrage\_formular/berggasthaus/heimeli/1393">https://www.gruppenhaus.ch/de/anfrage\_formular/berggasthaus/heimeli/1393</a>