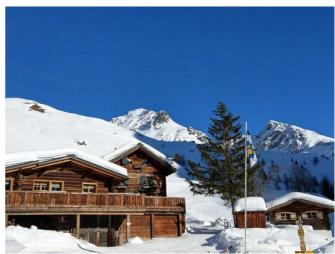

# **Berggasthaus Heimeli**

Langwies, Ostschweiz, Schweiz, 1830m **44 Betten, ab CHF 70.00** 

Unser romantisches Berg-Sterne Hotel. Geniesse die Ruhe in der Abgeschiedenheit der magischen Bergwelt am Fusse der Chüpfenflue. Für alle soll das Heimeli, für eine lange oder kurze Weile, ein Stück Heimat sein, ein Haus, das an längst vergangene Zeiten erinnert, ein Haus das Geschichten zu erzählen weiss. Gemütliche und kuschelige Zimmer finden Platz für Dich. Unser Restaurant bietet eine hervorragende und abwechslungsreiche Küche. Kulinarische Höhenflüge sind vorprogrammiert. Und unser Weinkeller lässt auch keine Wünsche offen. Geeignet für Verliebte, kleine Gruppen oder Events. Wir verwöhnen Euch alle. Familien, Freunde, Hochzeiten, Geburtstage, Familienfeiern...Firmen.

## Aktivitäten

Mountain Bikebeim HausSchlittelnbeim HausSchneeschuhlaufenbeim HausSkitourenbeim HausWandernbeim Haus