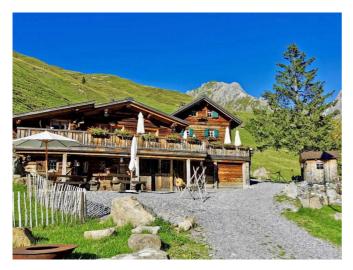

# **Berggasthaus Heimeli**

Langwies, Ostschweiz, Schweiz, 1830m **44 Betten, ab CHF 70.00** 

Unser romantisches Berg-Sterne Hotel. Geniesse die Ruhe in der Abgeschiedenheit der magischen Bergwelt am Fusse der Chüpfenflue. Für alle soll das Heimeli, für eine lange oder kurze Weile, ein Stück Heimat sein, ein Haus, das an längst vergangene Zeiten erinnert, ein Haus das Geschichten zu erzählen weiss. Gemütliche und kuschelige Zimmer finden Platz für Dich. Unser Restaurant bietet eine hervorragende und abwechslungsreiche Küche. Kulinarische Höhenflüge sind vorprogrammiert. Und unser Weinkeller lässt auch keine Wünsche offen. Geeignet für Verliebte, kleine Gruppen oder Events. Wir verwöhnen Euch alle. Familien, Freunde, Hochzeiten, Geburtstage, Familienfeiern...Firmen.