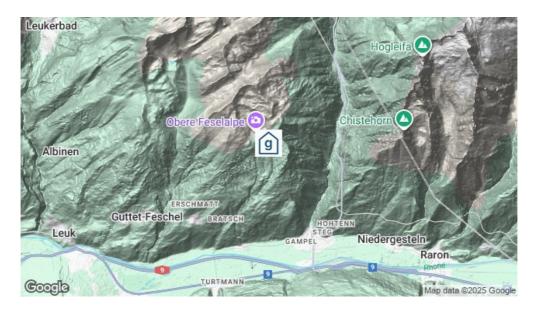

#### Location

**location of the house** - remote

in the mountainsdirectly at ski runShops close byclose to skiing area

## Reachability

**public transport** by train to Gampel-Steg (Take the cable car to Jeizinen. With skis to the house.

The club hut is located in the middle of the ski slope and in winter can only be reached by ski lift or on foot from the top station of the chairlift. The equipment is transported once from the top station - well packed by the group - to the hut by piste vehicle and also collected again (free of charge if ski tickets are purchased).)

by bus to Gampel (by cable car to Jeizinen. With skis to the house.)

**by car/by coach** by car - driving up to the house possible - 10 parking spaces (Access possible in

summer. In winter with the chairlift from Jeizinen to Feselalp.)