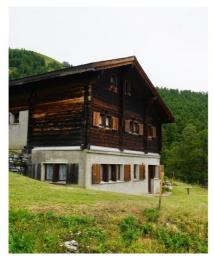

# **Ski hut Feselalp**

Gampel, Valais, Switzerland, 1950m **29 beds, from CHF 27.50** 

The house is situated at the south slope of the Rhone valley and offers a marvellous view on the spectacular panorama of the Southern Alps.