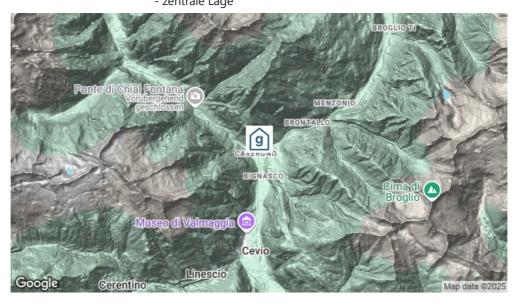

## Ferienheim Ostello 3 Valli

Cavergno, Südschweiz, Schweiz, 457m **50 Betten, ab CHF 18.00** 

Das Ostello "3 Valli" befindet sich mitten im Dorf Cavergno, Gemeinde Cevio, am Eingang zu den Tälern Bavona, Lavizzara und Rovana. Es ist der perfekte Ausgangspunkt für Wanderungen, Baden im Fluss und viele andere Aktivitäten. Einige der wunderschönen Orte, die man in der Umgebung besuchen kann, sind das Walserdorf Bosco Gurin, die Kirche von Mogno, der Wasserfall von Foroglio und Robiei mit seinem Gletscher Basodino.

### **Standort**

**Lage des Hauses** - am Wasser

in den Bergenzentrale Lage

### **Erreichbarkeit**

mit öffentl. Verkehr mit dem Zug bis Locarno - 28 km zum Haus

mit dem Postauto /Bus - 1 Gehminute zum Haus

mit Auto / Reisecar mit dem Auto - Zufahrt bis zum Haus (Parkplätze stehen in der Nähe zur