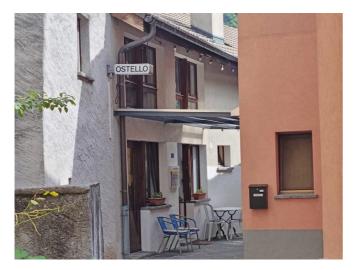

## Ferienheim Ostello 3 Valli

Cavergno, Südschweiz, Schweiz, 457m **50 Betten, ab CHF 18.00** 

Das Ostello "3 Valli" befindet sich mitten im Dorf Cavergno, Gemeinde Cevio, am Eingang zu den Tälern Bavona, Lavizzara und Rovana. Es ist der perfekte Ausgangspunkt für Wanderungen, Baden im Fluss und viele andere Aktivitäten. Einige der wunderschönen Orte, die man in der Umgebung besuchen kann, sind das Walserdorf Bosco Gurin, die Kirche von Mogno, der Wasserfall von Foroglio und Robiei mit seinem Gletscher Basodino.

### **Standort**

**Lage des Hauses** - am Wasser

in den Bergenzentrale Lage