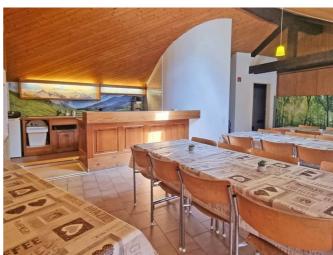

**Räumlichkeiten** 1 Essraum für 40 Personen

Einrichtung

**Küchenausstattung** 1 Gasherd (4 Kochplatten)

1 Backofen Gefriertruhe

2 Kühlschränke (total 600 liter)

1 Abwaschmaschine

Essgeschirr

Sanitäre Einrichtung 2 Waschräume