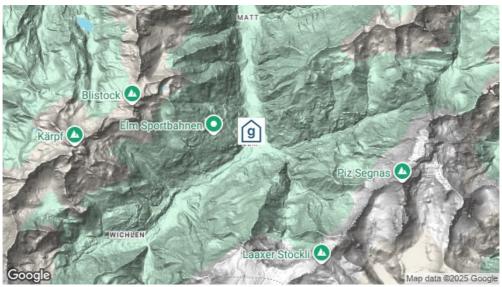

## **Standort**

#### Lage des Hauses

- zentrale Lage
- Nähe Skigebiet
- Einkauf zu Fuss möglich
- Zufahrt bis zum Haus ganzjährig

## **Erreichbarkeit**

mit öffentl. Verkehr mit dem Zug bis Schwanden

mit dem Postauto /Bus bis Elm Station - 5 Gehminuten zum Haus

mit Auto / Reisecar mit dem Auto - Zufahrt bis zum Haus - 30 Parkplätze

mit dem Reisecar - Zufahrt bis zum Haus - 2 Parkplätze