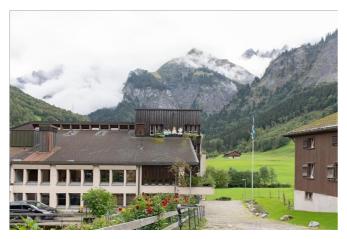

## **Gruppen- und Gemeindehaus Elm**

Elm, Ostschweiz, Schweiz, 960m 114 Betten, ab CHF 14.00

Das Gruppen- und Gemeindehaus Elm liegt am Rande des Dorfkerns und ist ins Gemeindehaus integriert. Im selben Gebäude befindet sich eine Turnhalle. Von daher ist das Lagerhaus perfekt für sportliche Gruppen, die sich auch austoben wollen in der Halle oder auf dem Rasenplatz. Die Loipe startet direkt beim Haus und die Skilifte in 1 km Entfernung sind mit dem Skibus erreichbar. Im Dorf gibt es sämtliche Einkaufsmöglichkeiten.