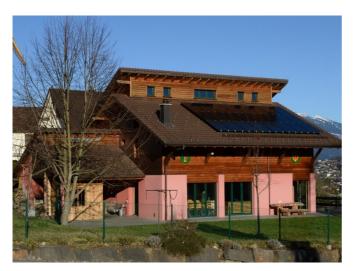

## **Pfadiheim Mauren**

Mauren, Unterland Liechtenstein, Fürstentum Liechtenstein, 502m **47 Betten, ab CHF 15.00** 

Das Pfadiheim Mauren ist im Fürstentum Liechtenstein gelegen und bietet die ideale Unterkunftsmöglichkeit für Gruppen und Lager aller Art bis 47 Personen. Der 2000m2 grosse Zeltplatz und die Spielweise beim Haus, die Arena mit Feuerstelle und der überdeckte Sitzplatz mit Cheminée runden das Angebot ab. Der Aufenthaltsraum kann auf Wunsch in zwei kleine Gruppenräume unterteilt werden.