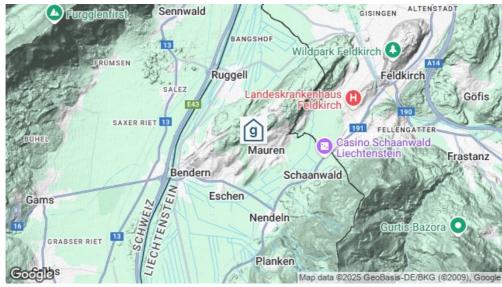

### **Standort**

**Lage des Hauses** - Zufahrt bis zum Haus ganzjährig

- zentrale Lage

- Einkauf zu Fuss möglich

## **Erreichbarkeit**

Nächste Ortschaft Mauren

mit öffentl. Verkehr mit dem Postauto /Bus bis Mauren Post - 11 Gehminuten zum Haus