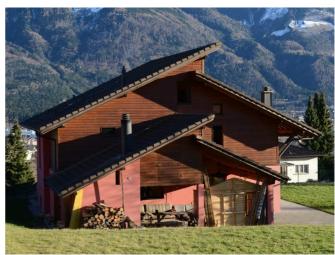

## **Pfadiheim Mauren**

Mauren, Unterland Liechtenstein, Fürstentum Liechtenstein, 502m **47 Betten, ab CHF 15.00** 

Das Pfadiheim Mauren ist im Fürstentum Liechtenstein gelegen und bietet die ideale Unterkunftsmöglichkeit für Gruppen und Lager aller Art bis 47 Personen. Der 2000m2 grosse Zeltplatz und die Spielweise beim Haus, die Arena mit Feuerstelle und der überdeckte Sitzplatz mit Cheminée runden das Angebot ab. Der Aufenthaltsraum kann auf Wunsch in zwei kleine Gruppenräume unterteilt werden.