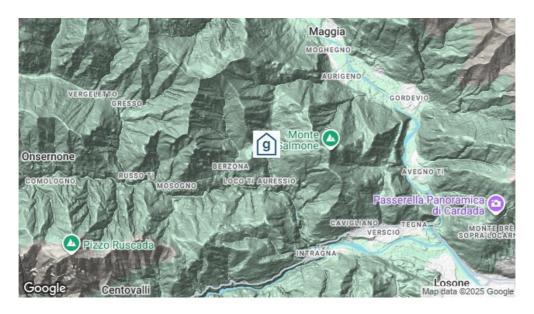

# **Standort**

**Lage des Hauses** - abgelegen

- in den Bergen

- Zufahrt bis zum Haus ganzjährig

#### **Erreichbarkeit**

Nächste Ortschaft Loco

mit öffentl. Verkehr mit dem Postauto /Bus bis Loco, Paese - 1 Gehminute zum Haus

mit Auto / Reisecar mit dem Auto - Zufahrt bis zum Haus (Autos können auf der Strasse kostenlos