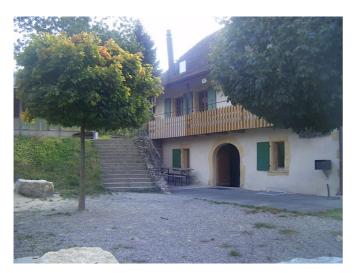

## **Pfadiheim Le Moulin Cudrefin**

Cudrefin, Westschweiz, Schweiz, 440m **32 Betten, ab CHF 14.00** 

Die ehemalige Mühle wurde in den Neunzigerjahren zum heutigen Pfadihaus Le Moulin Cudrefin umfunktioniert. Strom kommt hier von der hauseigenen Fotovoltaik-Anlage, das Warmwasser wird über die Sonnenkollektoren aufgeheizt und die Heizung wird mit einer Luftaustausch-Wärmepumpe betrieben. Das Pfadiheim Le Coulin Cudrefin ist der ideale Ort für Lager, Schulklassen und Ausbildungskurse für Gruppen bis 32 Personen.

#### **Standort**

**Lage des Hauses** - abgelegen

- Zufahrt bis zum Haus ganzjährig