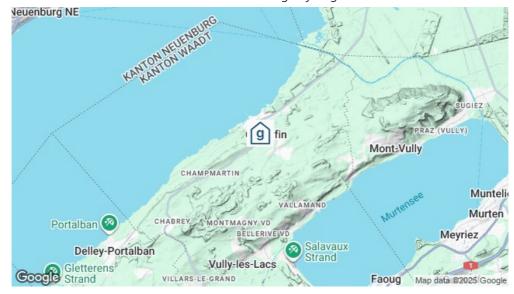

## **Pfadiheim Le Moulin Cudrefin**

Cudrefin, Westschweiz, Schweiz, 440m **32 Betten, ab CHF 14.00** 

Die ehemalige Mühle wurde in den Neunzigerjahren zum heutigen Pfadihaus Le Moulin Cudrefin umfunktioniert. Strom kommt hier von der hauseigenen Fotovoltaik-Anlage, das Warmwasser wird über die Sonnenkollektoren aufgeheizt und die Heizung wird mit einer Luftaustausch-Wärmepumpe betrieben. Das Pfadiheim Le Coulin Cudrefin ist der ideale Ort für Lager, Schulklassen und Ausbildungskurse für Gruppen bis 32 Personen.

### **Erreichbarkeit**

mit öffentl. Verkehr mit dem Zug bis Avenches - 25 Minuten zum Haus

mit dem Postauto /Bus bis Cudrefin - 500 m zum Haus

mit Auto / Reisecar mit dem Auto - Zufahrt bis zum Haus - 2 Parkplätze