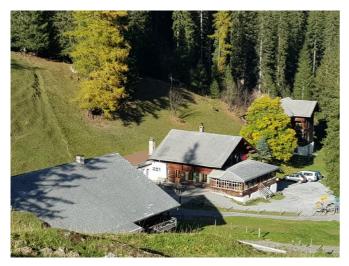

# **Alp-refuge Iffigenalp**

Lenk im Simmental, Bernese Oberland, Switzerland, 1585m **73 beds, from CHF 30.00** 

The mountain hut Iffigenalp is located in the Iffigen-Gelten nature reserve at 1585 metres above sea level on the beautiful Lenk. In our simple mattress dormitory, there is the possibility for an inexpensive overnight stay next to the restaurant, from where you can enjoy nature and watch the Simmental cows grazing. We are a good starting point for many hikes from easy trails to high alpine experiences. Our house is open in summer as there is no heating. The house is ideal for: Families, schools, weddings, friends, hikers.

#### Location

location of the house

- remote

- in the mountains