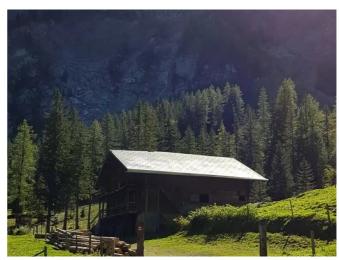

# **Alp-refuge Iffigenalp**

Lenk im Simmental, Bernese Oberland, Switzerland, 1585m **73 beds, from CHF 30.00** 

The mountain hut Iffigenalp is located in the Iffigen-Gelten nature reserve at 1585 metres above sea level on the beautiful Lenk. In our simple mattress dormitory, there is the possibility for an inexpensive overnight stay next to the restaurant, from where you can enjoy nature and watch the Simmental cows grazing. We are a good starting point for many hikes from easy trails to high alpine experiences. Our house is open in summer as there is no heating. The house is ideal for: Families, schools, weddings, friends, hikers.

#### Location

location of the house

- remote

- in the mountains