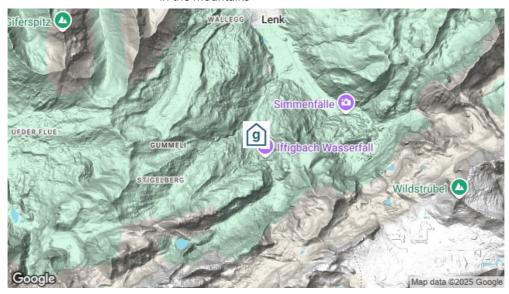

## Reachability

nearest town/village Lenk im Simmental (8 km)

**public transport** by train to Lenk im Simmental - 3 hours to the house

by bus to Iffigenalp - 10 m to the house

**by car/by coach** by car - driving up to the house possible - 10 parking spaces (Ascent xx:30-xx:45 /