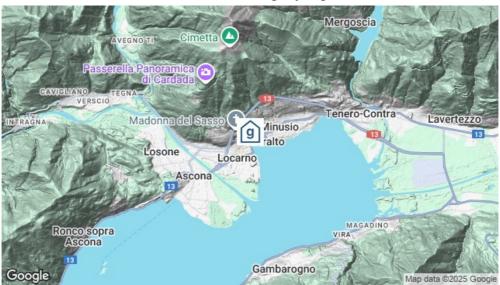

#### **Standort**

**Lage des Hauses** - zentrale Lage

- Zufahrt bis zum Haus ganzjährig

## **Erreichbarkeit**

mit öffentl. Verkehr mit dem Zug bis Locarno SBB - 2 Gehminuten zum Haus

mit dem Postauto /Bus bis Locarno Stazione - 2 Gehminuten zum Haus

mit Auto / Reisecar mit dem Auto - Zufahrt bis zum Haus (Grosser Parkplatz 1 Minute entfernt