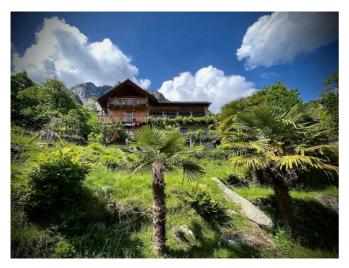

# **Ferienhaus Wild Valley Essenza**

Berzona, Südschweiz, Schweiz, 678m **6 Betten, ab CHF 32.50** 

Das Ferienhaus Wild Valley Essenza ist ein frisch renoviertes Appartement mit 4 Schlafzimmern im autofreien Ort Berzona im Onsernone Tal. Das Ferienhaus ist ideal für 1-3 Pärchen oder eine Familie mit bis zu 4 Kindern. Locarno ist in nur 25 Minuten erreichbar. Von der Hauptstrasse aus kann das Ferienhaus in einer Gehminute erreicht werden.

**Räumlichkeiten** 1 Wohn- und Esszimmer

1 Garten - nicht komplett umzäunt

1 Terrasse