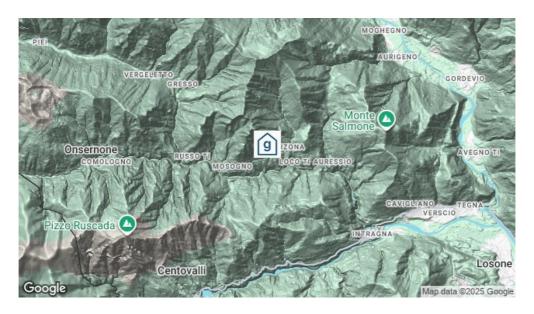

### **Standort**

**Lage des Hauses** - abgelegen

- in den Bergen

# **Erreichbarkeit**

mit öffentl. Verkehr mit Auto / Reisecar

mit dem Postauto /Bus - 2 Gehminuten zum Haus mit dem Auto - Zufahrt bis zum Haus (Parkplätze befinden sich in einer Gehminute Entfernung.)

Jetzt unverbindlich anfragen <a href="https://www.gruppenhaus.ch/de/anfrage\_formular/ferienhaus/wild\_valley\_essenza/1484">https://www.gruppenhaus.ch/de/anfrage\_formular/ferienhaus/wild\_valley\_essenza/1484</a>