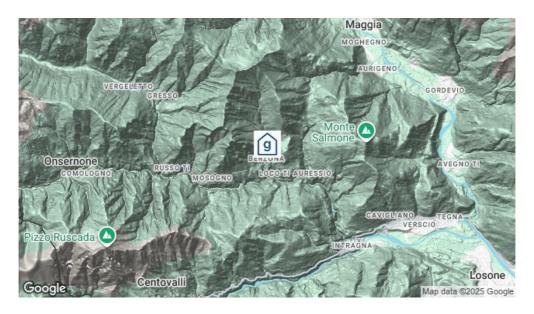

### **Standort**

Lage des Hauses - abgelegen

- in den Bergen

- Einkauf zu Fuss möglich

#### **Erreichbarkeit**

Nächste Ortschaft Loco

mit öffentl. Verkehr mit dem Postauto /Bus bis Berzona (Onsernone) - 10 Gehminuten zum Haus

mit Auto / Reisecar Nicht erreichbar mit dem Auto (2 Geh-Minuten bis Zufahrt)