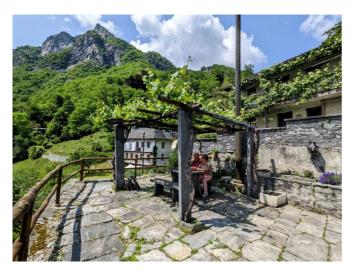

## **Ferienhaus Wild Valley Casa Pergola**

Berzona, Südschweiz, Schweiz, 815m

6 Betten, ab CHF 26.50

Die Casa Pergola verfügt über 3 gemütliche Doppelzimmer und ist im autofreien Ort Berzona im Onsernone Tal gelegen. Familien fühlen sich hier besonders wohl und kommen gerne um die Natur aber auch die Nähe zu Locarno (30min) zu geniessen. Der Kamin und die grosse Pergola gehören zu den Highlights dieser gemütlichen Ferienunterkunft.

1 Wohnzimmer

1 Garten - mit Pergola

**Ausstattung** Föhn

Kinderhochstuhl

Spiele

Internet/WLAN Cheminée

Flacher Umschwung / Spielwiese

1 Grill