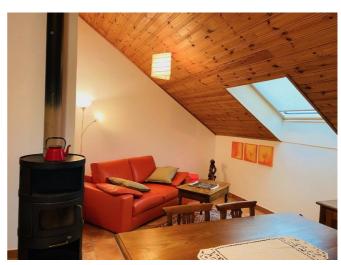

#### **Details**

Raumangebot

**Zimmeraufteilung** Total 4 Schlafplätze

1 Zimmer mit 1 Doppelbett 1 Zimmer mit 2 Betten

**Bettenausrüstung**Bettwäsche - vorhanden

Handtücher - vorhanden

**Räumlichkeiten** 1 Wohn- und Esszimmer

## Einrichtung

**Küchenausstattung** 1 Elektroherd

1 Kühlschrank Kaffeemaschine Abwaschmaschine Essgeschirr 1 Wasserkocher 1 Backofen

Sanitäre Einrichtung 1 Badezimmer mit Dusche, Lavabo und WC

**Ausstattung** kein Internet/WLAN

Föhn Cheminée 1 Grill

1 Toaster