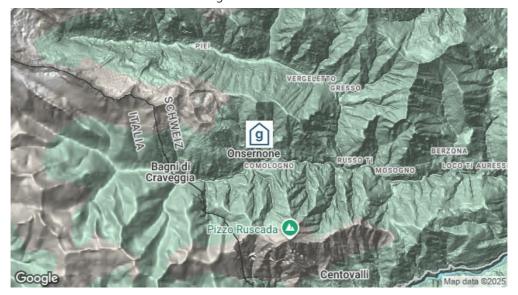

# **Ferienwohnung Wild Valley Serenity**

Comologno, Südschweiz, Schweiz, 1085m

4 Betten, ab CHF 28.75

Die Ferienwohnung Wild Valley Serenity ist der perfekte Ort um dem Alltag zu entkommen und die Batterien wieder voll aufzuladen. Die Wohnung befindet sich im obersten Stockwerk eines Ferienhauses, mit eigenem Eingang. Ein wunderschöner Badeplatz ist in Gehdistanz und lockt als erfrischende Abwechslung. Geniesse die Ruhe des Onsernone Tals und gleichzeitig die Nähe zu Locarno - die Stadt befindet sich weniger als eine Stunde von der Ferienwohnung entfernt.

#### **Standort**

**Lage des Hauses** - abgelegen

- in den Bergen

## **Erreichbarkeit**

mit Auto / Reisecar

mit dem Auto - Zufahrt bis zum Haus (die Strasse/Zufahrt ist 2 Gehminuten von der Ferienwohnung entfernt, kostenlose Parkplätze an der Strasse vorhanden)

Jetzt unverbindlich anfragen