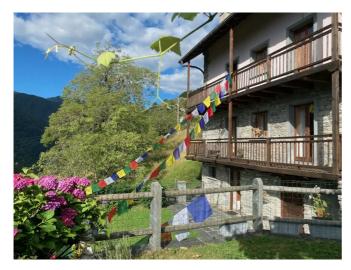

# **Ferienwohnung Wild Valley Serenity**

Comologno, Südschweiz, Schweiz, 1085m

4 Betten, ab CHF 28.75

Die Ferienwohnung Wild Valley Serenity ist der perfekte Ort um dem Alltag zu entkommen und die Batterien wieder voll aufzuladen. Die Wohnung befindet sich im obersten Stockwerk eines Ferienhauses, mit eigenem Eingang. Ein wunderschöner Badeplatz ist in Gehdistanz und lockt als erfrischende Abwechslung. Geniesse die Ruhe des Onsernone Tals und gleichzeitig die Nähe zu Locarno - die Stadt befindet sich weniger als eine Stunde von der Ferienwohnung entfernt.

#### **Standort**

**Lage des Hauses** - abgelegen

- in den Bergen