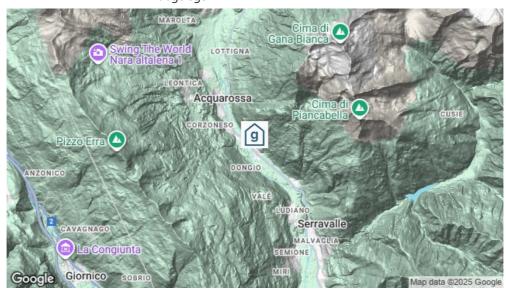

### **Standort**

**Lage des Hauses** - Zufahrt bis zum Haus ganzjährig

- abgelegen

## **Erreichbarkeit**

mit öffentl. Verkehr mit dem Postauto /Bus bis Dongio Piazza - 200 m zum Haus

mit Auto / Reisecar mit dem Auto - Zufahrt bis zum Haus

Jetzt unverbindlich anfragen <a href="https://www.gruppenhaus.ch/de/anfrage\_formular/gaestehaus/casa\_belgeri/1502">https://www.gruppenhaus.ch/de/anfrage\_formular/gaestehaus/casa\_belgeri/1502</a>