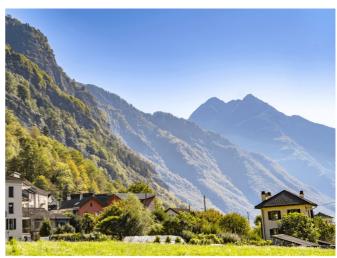

# Gästehaus Casa Belgeri

Dongio, Südschweiz, Schweiz, 478m 12 Betten, ab CHF 70.00

Für Ferien, Feiern und kulturelle Events ist das Gästehaus Casa Belgeri im Bleniotal die perfekte Bleibe. Geniesse einen erholsamen Aufenthalt in einer idyllischen Bergwelt im Tessin, umgeben vom Naturpark Valle di Blenio. Das Gästehaus bietet Platz für bis 10-12 Personen und kann auf Anfrage auch exklusiv nur für dich und deine Gruppe gemietet werden. Buche entweder als Selbstkocher-Gruppe oder nutze den feinen Catering-Service deiner hosts! Ein mittelalterliches Flair verbreitet der Grotto Raum (30m2) - zudem verfügt das Haus über eine Küche und Bar mit allen notwendigen Utensilien, über einen Garten und über einen luxuriösen Bankettsal (50m2).

### **Standort**

**Lage des Hauses** - Zufahrt bis zum Haus ganzjährig

- abgelegen