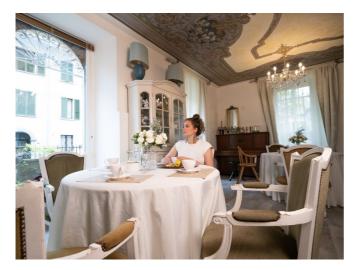

# Gästehaus Casa Belgeri

Dongio, Südschweiz, Schweiz, 478m 12 Betten, ab CHF 70.00

Für Ferien, Feiern und kulturelle Events ist das Gästehaus Casa Belgeri im Bleniotal die perfekte Bleibe. Geniesse einen erholsamen Aufenthalt in einer idyllischen Bergwelt im Tessin, umgeben vom Naturpark Valle di Blenio. Das Gästehaus bietet Platz für bis 10-12 Personen und kann auf Anfrage auch exklusiv nur für dich und deine Gruppe gemietet werden. Buche entweder als Selbstkocher-Gruppe oder nutze den feinen Catering-Service deiner hosts! Ein mittelalterliches Flair verbreitet der Grotto Raum (30m2) - zudem verfügt das Haus über eine Küche und Bar mit allen notwendigen Utensilien, über einen Garten und über einen luxuriösen Bankettsal (50m2).

**Räumlichkeiten** 1 Saal (50 m²)

1 Grotto (30 m<sup>2</sup>)

1 Garten - mit Liegestühlen und Gartensesseln, umzäunt

Einrichtung

**Küchenausstattung** 2 Küchen (können auf Anfrage dazu gemietet werden)

Ausstattung Internet/WLAN