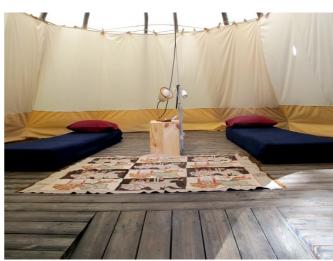

#### Hausteil Tippi (8 Schlafplätze):

1 Tipi mit 8 Schlafplätzen

#### Bettenausrüstung Hausteil Tippi:

Schlafsäcke - bitte mitbringen Kopfkissen - vorhanden Kopfkissenbezüge - vorhanden Fixleintücher - vorhanden