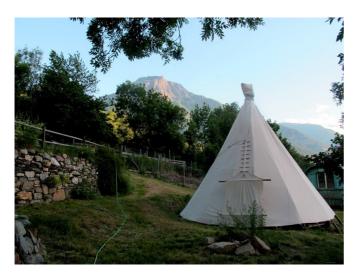

#### Hausteil Tippi (8 Schlafplätze):

1 Tipi mit 8 Schlafplätzen

#### Bettenausrüstung Hausteil Tippi:

Schlafsäcke - bitte mitbringen Kopfkissen - vorhanden Kopfkissenbezüge - vorhanden Fixleintücher - vorhanden