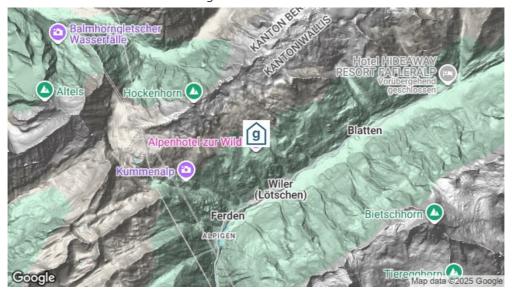

#### **Standort**

Lage des Hauses

- direkt an Skipiste
- Einkauf zu Fuss möglich
- in den Bergen
- Nähe Skigebiet

### **Erreichbarkeit**

Nächste Ortschaft Wiler (110 Gehminuten)

**mit öffentl. Verkehr** mit dem Zug bis Goppenstein

mit dem Postauto /Bus bis Wilter

mit Auto / Reisecar mit dem Auto - Zufahrt bis zum Haus - 2 Parkplätze (Die Lauchernalp ist ein

autofreier Ort. Das Skigebiet Lauchernalp kann im Winter per Gondelbahn ab Wiler (15 Fahrminuten) erreicht werden. Im Sommer ist die Zufahrt per Auto

möglich.)

Nicht erreichbar mit dem Reisecar

Jetzt unverbindlich anfragen <a href="https://www.gruppenhaus.ch/de/anfrage\_formular/chalet/romantica/1522">https://www.gruppenhaus.ch/de/anfrage\_formular/chalet/romantica/1522</a>