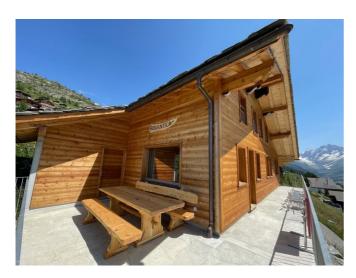

## **Chalet Romantica**

Lauchernalp, Wallis, Schweiz, 2000m **28 Betten, ab CHF 28.00** 

Das Chalet Romantica im Lötschental - ein wahres Bijou, welches im 2021 komplett renoviert wurde. Das Romantica liegt mitten im Ski- und Wandergebiet Lauchernalp, ca. 100 Meter neben der Bergstation. Starte direkt vor der Haustüre auf die Skipiste. Im Sommer ist die Lauchernalp bestens zum Wandern und Biken geeignet. Der Loichli-Trail, welcher mit der Sesselbahn Stafel erreichbar ist, ist ein einfacher Flowtrail mit rasanten Kurven und Sprüngen. Das Romantica verfügt über 28 Betten, aufgeteilt in 5 Schlafräume. Das Haus ist ideal für: Familien, Schulen und Freunde.