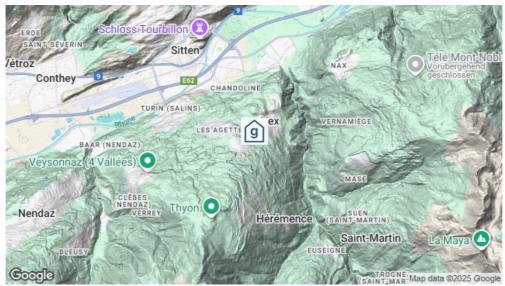

#### **Standort**

**Lage des Hauses** - abgelegen

- Zufahrt bis zum Haus ganzjährig

### **Erreichbarkeit**

mit öffentl. Verkehr mit dem Postauto /Bus bis Crana - 1 Gehminute zum Haus

mit Auto / Reisecar mit dem Auto - Zufahrt bis zum Haus (1 Gehminute vom Parkplatz (kostenlos) bis

zum Haus)