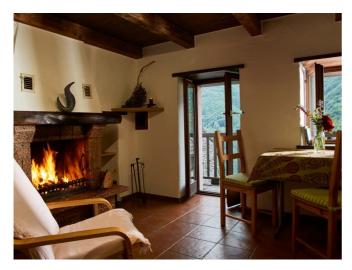

### **Ferienhaus Wild Valley Tiny Escape**

Crana, Südschweiz, Schweiz, 892m **2 Betten, ab CHF 48.50** 

Dieses kleine Ferienhäuschen Wild Valley Tiny Escape ist der perfekte Ort, um dem Alltag für ein paar Tage zu entkommen und die Ruhe und Natur im Valle Onsernone zu geniessen. Entdecke einen der traumhaften Badeplätze oder verbringe einen romantischen Abend vor dem Kamin. Locarno kannst du in 40 Minuten mit dem Auto oder Bus erreichen.

#### **Details**

Raumangebot

**Zimmeraufteilung** Total 2 Schlafplätze

1 Zimmer mit 2 Betten

**Bettenausrüstung** Bettwäsche - vorhanden

Handtücher - vorhanden

Kinderbetten - vorhanden (auf Anfrage)

**Räumlichkeiten** 1 Wohn- und Esszimmer

2 Balkone - mit tollem Ausblick

1 Terrasse

**Ausstattung** Föh

Kinderhochstuhl (auf Anfrage)

Internet/WLAN

Kamin