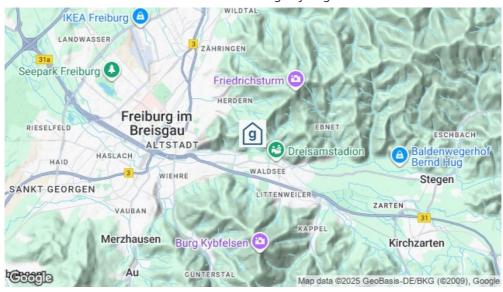

# **Standort**

**Lage des Hauses** - am Wasser

- Nähe Skigebiet
- Zufahrt bis zum Haus ganzjährig

# **Erreichbarkeit**

Nächste Ortschaft Ebnet (1 km)

Freiburg Innenstadt (3 km)

mit öffentl. Verkehr mit dem Zug bis Bahnhof Littenweiler - 15 Gehminuten zum Haus

mit dem Zug bis Bahnhof Freiburg (Vom Bahnhof Freiburg mit der

Strassenbahnlinie 1 bis Römerhof, dann noch 12 Gehminuten bis zur Jugi.)

mit Auto / Reisecar mit dem Auto - Zufahrt bis zum Haus - 30 Parkplätze

mit dem Reisecar - Zufahrt bis zum Haus - 3 Parkplätze