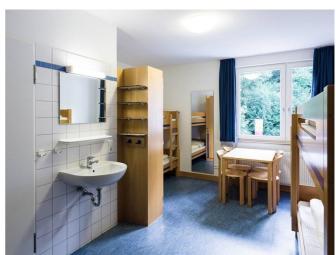

# **Details**

Raumangebot

**Zimmeraufteilung** Total 350 Schlafplätze

27 Zimmer mit 2 Betten 6 Zimmer mit 3 Betten 67 Zimmer mit 4 Betten 2 Zimmer mit 5 Betten

98 Zimmer verfügen über ein eigenes Badezimmer mit Dusche und WC

**Bettenausrüstung**Bettwäsche - vorhanden (zum selber beziehen)

Duvets - vorhanden Kopfkissen - vorhanden Handtücher - bitte mitbringen

**Räumlichkeiten** 1 Essraum für 240 Personen

13 Aufenthaltsräume - 30m2 - 250m2