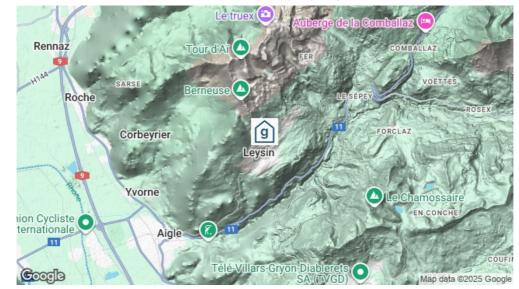

## **Erreichbarkeit**

mit öffentl. Verkehr

mit Auto / Reisecar

mit dem Zug bis Leysin Feydey - 200 m zum Haus mit dem Postauto /Bus - 2 m zum Haus

mit dem Auto - Zufahrt bis zum Haus - 125 Parkplätze mit dem Reisecar - Zufahrt bis zum Haus - 6 Parkplätze