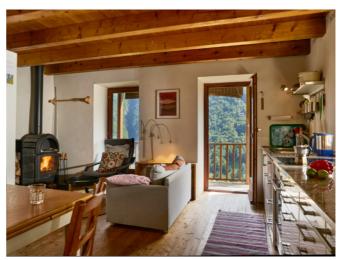

# **Rustico Wild Valley Casa Anima**

Crana, Südschweiz, Schweiz, 892m

4 Betten, ab CHF 36.00

Entdecke dieses ruhige Rustico Casa Anima in Crana im traumhaften und wilden Valle Onsernone. Ideal für eine Auszeit in der Natur, bietet die Unterkunft modernen Komfort und eine voll ausgestattete Küche. Entspanne im wunderschönen Garten und geniesse den Panoramablick auf die umliegenden Berge und die Tessiner Natur. Perfekt für Wanderungen, Klettern oder einfach, um die Seele baumeln zu lassen. Kostenfreies WLAN, Parkplatz und eine ruhige Lage machen dieses Rustico zur perfekten Wahl für Erholungssuchende.

Einrichtung

**Küchenausstattung** 1 Elektroherd

1 Kühlschrank Essgeschirr 1 Backofen

Kaffeemaschine (Nespresso)

Wasserkocher

Toaster

Sanitäre Einrichtung 1 Badezimmer mit Dusche, Lavabo und WC

**Ausstattung** Cheminée (Feuerholz gegen Gebühr)