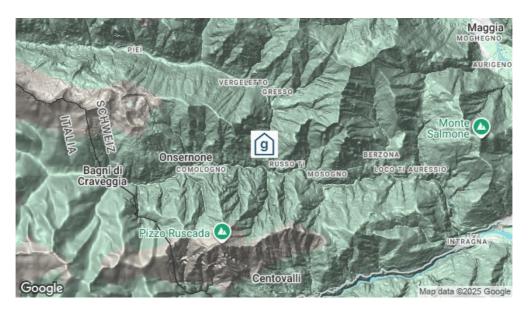

#### **Standort**

**Lage des Hauses** - abgelegen

- in den Bergen

- Zufahrt bis zum Haus

### **Erreichbarkeit**

mit öffentl. Verkehr mit Auto / Reisecar

mit dem Postauto /Bus - 4 Gehminuten zum Haus

mit dem Auto - Zufahrt bis zum Haus (kostenlose Parkplätze an der Strasse, das Rustico ist über eine Treppe (32 Tritte) erreichbar)