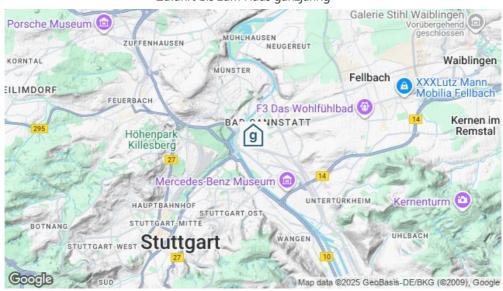

# **Standort**

**Lage des Hauses** - zentrale Lage

- Einkauf zu Fuss möglich

- Zufahrt bis zum Haus ganzjährig

## **Erreichbarkeit**

Nächste Ortschaft Stuttgart

mit öffentl. Verkehr mit dem Zug bis Cannstatter Bahnhof - 3 Gehminuten zum Haus

mit dem Postauto /Bus bis Cannstatter Bahnhof - 3 Gehminuten zum Haus

mit Auto / Reisecar mit dem Auto - Zufahrt bis zum Haus - 10 Parkplätze

mit dem Reisecar - Zufahrt bis zum Haus (öffentliche, kostenpflichtige Parkplätze

am Cannstatter Wasen)