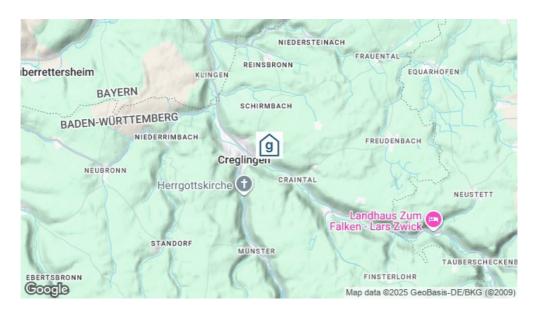

#### **Standort**

**Lage des Hauses** - Einkauf zu Fuss möglich

- Zufahrt bis zum Haus ganzjährig

- zentrale Lage (am Ortsrand)

#### **Erreichbarkeit**

mit öffentl. Verkehrmit dem Postauto /Bus - 15 Gehminuten zum Hausmit Auto / Reisecarmit dem Auto - Zufahrt bis zum Haus - 20 Parkplätze (an der Strasse)