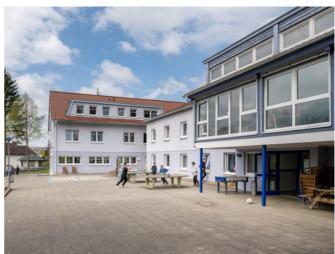

### **Jugendherberge Creglingen**

Creglingen, Baden-Württemberg, Deutschland, 280m **144 Betten, ab EUR 23.90** 

Im Taubertal an der Romantischen Strasse gelegen mit vielen "Histörchen" im Umfeld (nah und ferner) ist die Jugendherberge Creglingen ein Ausgangspunkt für Touren (z.B. nach Rothenburg o.d.T.) oder für Aktivitäten (z.B. Kanufahren in Bad Mergentheim). Im Aussenbereich gibt es eine grosse Terrasse, einen Bolzplatz, ein Beachvolleyballfeld und auch ein Lagerfeuer/Grillstelle. Im Innenbereich gibt es einen Gymnastikraum und weitere Aufenthaltsräume, wie z.B. ein kleines Bistro oder auch eine gemütliche Ecke mit Sofa und Sesseln. Das Haus ist ideal für: Gruppen (Musik, Kirche, Verein, Schulen, co.), Familien und Seminare.