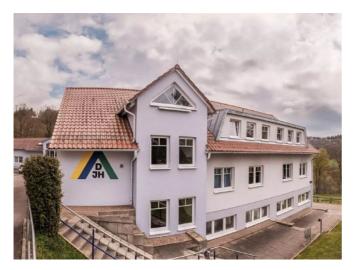

### **Jugendherberge Creglingen**

Creglingen, Baden-Württemberg, Deutschland, 280m **144 Betten, ab EUR 23.90** 

Im Taubertal an der Romantischen Strasse gelegen mit vielen "Histörchen" im Umfeld (nah und ferner) ist die Jugendherberge Creglingen ein Ausgangspunkt für Touren (z.B. nach Rothenburg o.d.T.) oder für Aktivitäten (z.B. Kanufahren in Bad Mergentheim). Im Aussenbereich gibt es eine grosse Terrasse, einen Bolzplatz, ein Beachvolleyballfeld und auch ein Lagerfeuer/Grillstelle. Im Innenbereich gibt es einen Gymnastikraum und weitere Aufenthaltsräume, wie z.B. ein kleines Bistro oder auch eine gemütliche Ecke mit Sofa und Sesseln. Das Haus ist ideal für: Gruppen (Musik, Kirche, Verein, Schulen, co.), Familien und Seminare.