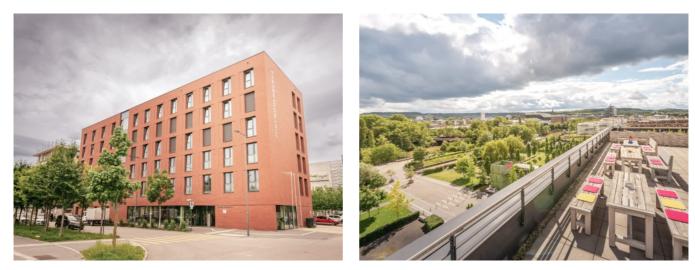

# Jugendherberge Heilbronn

Heilbronn, Baden-Württemberg, Deutschland, 155m 180 Betten, ab EUR 39.90

In der Stadtmitte, im Grünen und am Neckar befindet sich die Jugendherberge Heilbronn auf dem ehemaligen Gelände der Bundesgartenschau 2019. In nur 800m Entfernung liegt der Bahnhof und auch die Experimenta ist in wenigen Minuten zu Fuss zu erreichen. Auf insgesamt sechs Etagen befinden sich sechs Tagungsräume sowie 51 Zimmer, wovon 12 barrierefrei und alle Zimmer mit dem Fahrstuhl zu erreichen sind. Neben einem Freizeitraum und einem Spielzimmer für Kinder gibt es ausserdem eine Tischtennisplatte und einen Tischkicker, sowie ein Klavier für unsere musikalischen Gäste. Das Highlight ist die grosse Dachterrasse mit tollem Blick über die Stadt. Das Haus ist ideal für: Schulen, Familien, Seminare, Gruppen aller Art.

## Details

Raumangebot

Zimmeraufteilung Total 180 Schlafplätze 15 Zimmer mit 2 Better 3 Zimmer mit 2 Better 18 Zimmer mit 4 Better 9 Zimmer mit 4 Better 6 Zimmer mit 6 Better

Bettenausrüstung Räumlichkeiten 15 Zimmer mit 2 Betten und Badezimmer mit Dusche und WC
3 Zimmer mit 2 Betten und Badezimmer mit Dusche und WC (barrierefrei)
18 Zimmer mit 4 Betten und Badezimmer mit Dusche und WC
9 Zimmer mit 4 Betten und Badezimmer mit Dusche und WC (barrierefrei)
6 Zimmer mit 6 Betten und Badezimmer mit Dusche und WC
Bettwäsche - vorhanden (die Betten müssen selber bezogen werden)
1 Essraum (177 m<sup>2</sup>)
1 Aufenthaltsraum (60 m<sup>2</sup>)
6 Seminarräume - 55m2 - 177m2
1 Terrasse - auf dem Dach
1 Spielzimmer - für Kinder