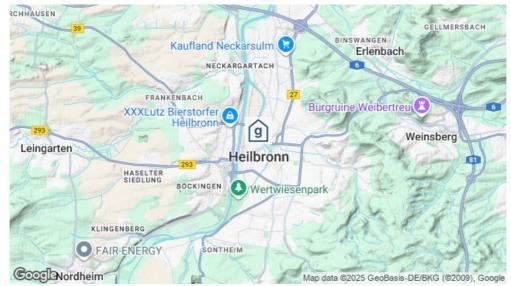

# Standort

#### Lage des Hauses

- am Wasser
- Einkauf zu Fuss möglich
- zentrale Lage
- Zufahrt bis zum Haus ganzjährig

### Erreichbarkeit

mit öffentl. Verkehr mit Auto / Reisecar

mit dem Zug bis Heilbronn Bahnhof - 10 Gehminuten zum Haus mit dem Auto - Zufahrt bis zum Haus mit dem Reisecar - Zufahrt bis zum Haus