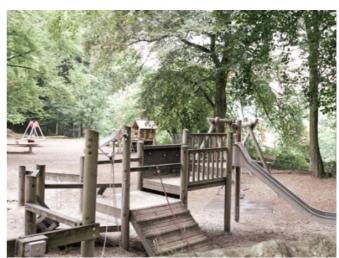

# gruppenhaus.ch

# Jugendherberge Pforzheim Burg Rabeneck





Pforzheim, Schwarzwald, Deutschland, 261m **96 Betten. ab EUR 35.90** 

Die Jugendherberge Pforzheim Burg Rabeneck, idyllisch im Nagoldtal gelegen, bietet eine einzigartige Mischung aus Geschichte und Natur. Sie ist in die historische Burg Rabeneck integriert, die um 1240 erbaut wurde, und begeistert mit ihrem besonderen Charme. Pforzheim, bekannt als "Goldstadt", ist das Tor zum Schwarzwald und bietet zahlreiche Attraktionen wie das Schmuckmuseum, das DDR-Museum oder das Kulturhaus Osterfeld. Wanderfreunde schätzen die Nähe zum berühmten Westweg, während Familien den Wildpark oder die idyllischen Spazierwege entlang der Nagold geniessen können. Ob Wanderer, Radfahrer oder Kulturbegeisterte – hier findet jede und jeder das passende Angebot.

#### **Details**

Raumangebot

**Zimmeraufteil