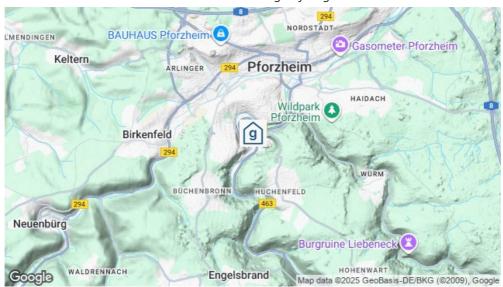

#### **Standort**

Lage des Hauses

- Zufahrt bis zum Haus ganzjährig

### **Erreichbarkeit**

Nächste Ortschaft Pforzheim

mit öffentl. Verkehr mit dem Zug bis Weissenstein - 7 Gehminuten zum Haus

mit dem Postauto /Bus bis Burggartenstrasse - 5 Gehminuten zum Haus

mit Auto / Reisecar mit dem Auto - Zufahrt bis zum Haus - 5 Parkplätze