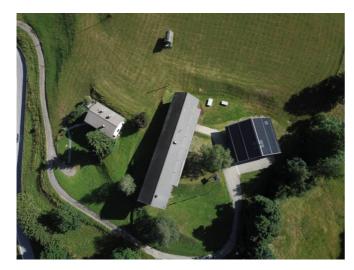

## **Casa Don Willy**

Quinto, Südschweiz, Schweiz, 1250m **90 Betten, ab CHF 25.00** 

Die beiden Gruppenunterkünfte befinden sich in Catto, einem kleinen Bergdorf auf 1250 m Höhe im Leventinatal, in der Nähe der Region St. Gotthard und der wunderschönen Seenlandschaft rund um den Ritomsee. Die Skigebiete von Airolo und dem Bedrettotal befinden sich in unmittelbarer Nähe. Dank der grosszügigen Innenräume, der zahlreichen kleinen und grossen Zimmer, der professionell ausgestatteten Küche und der weitläufigen Aussenbereiche können wir unseren Gästen zu jeder Jahreszeit einen angenehmen Aufenthalt bieten. Die Unterkunft ist ideal für kleine und grosse Gruppen, Schulen und die Organisation verschiedener Aktivitäten im Sommer und Winter. Die weitläufige Unterkunft verfügt über 13 Zimmer in verschiedenen Grössen – eines der Highlights dieser geräumigen Anlage. Es gibt Einzel-, Doppel- und Etagenbetten mit insgesamt 90 Schlafplätzen.

#### Raumangebot

Zimmeraufteilung

Total 90 Schlafplätze