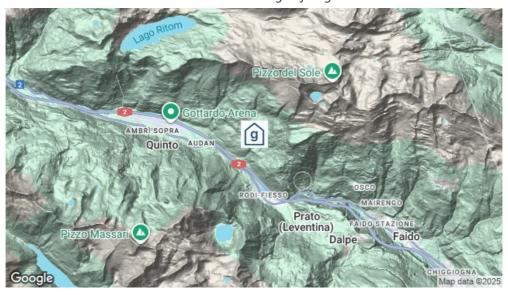

## **Casa Don Willy**

Quinto, Südschweiz, Schweiz, 1250m **90 Betten, ab CHF 25.00** 

Die beiden Gruppenunterkünfte befinden sich in Catto, einem kleinen Bergdorf auf 1250 m Höhe im Leventinatal, in der Nähe der Region St. Gotthard und der wunderschönen Seenlandschaft rund um den Ritomsee. Die Skigebiete von Airolo und dem Bedrettotal befinden sich in unmittelbarer Nähe. Dank der grosszügigen Innenräume, der zahlreichen kleinen und grossen Zimmer, der professionell ausgestatteten Küche und der weitläufigen Aussenbereiche können wir unseren Gästen zu jeder Jahreszeit einen angenehmen Aufenthalt bieten. Die Unterkunft ist ideal für kleine und grosse Gruppen, Schulen und die Organisation verschiedener Aktivitäten im Sommer und Winter. Die weitläufige Unterkunft verfügt über 13 Zimmer in verschiedenen Grössen – eines der Highlights dieser geräumigen Anlage. Es gibt Einzel-, Doppel- und Etagenbetten mit insgesamt 90 Schlafplätzen.

#### **Erreichbarkeit**

mit Auto / Reisecar

mit dem Auto - Zufahrt bis zum Haus

Jetzt unverbindlich anfragen <a href="https://www.gruppenhaus.ch/de/anfrage\_formular/casa/don\_willy/1592">https://www.gruppenhaus.ch/de/anfrage\_formular/casa/don\_willy/1592</a>