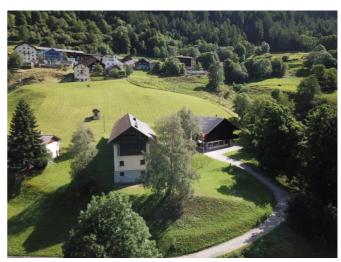

## **Casa Don Willy**

Quinto, Südschweiz, Schweiz, 1250m **90 Betten, ab CHF 25.00** 

Die beiden Gruppenunterkünfte befinden sich in Catto, einem kleinen Bergdorf auf 1250 m Höhe im Leventinatal, in der Nähe der Region St. Gotthard und der wunderschönen Seenlandschaft rund um den Ritomsee. Die Skigebiete von Airolo und dem Bedrettotal befinden sich in unmittelbarer Nähe. Dank der grosszügigen Innenräume, der zahlreichen kleinen und grossen Zimmer, der professionell ausgestatteten Küche und der weitläufigen Aussenbereiche können wir unseren Gästen zu jeder Jahreszeit einen angenehmen Aufenthalt bieten. Die Unterkunft ist ideal für kleine und grosse Gruppen, Schulen und die Organisation verschiedener Aktivitäten im Sommer und Winter. Die weitläufige Unterkunft verfügt über 13 Zimmer in verschiedenen Grössen – eines der Highlights dieser geräumigen Anlage. Es gibt Einzel-, Doppel- und Etagenbetten mit insgesamt 90 Schlafplätzen.

#### **Standort**

Lage des Hauses

- in den Bergen
- Nähe Skigebiet
- Zufahrt bis zum Haus ganzjährig