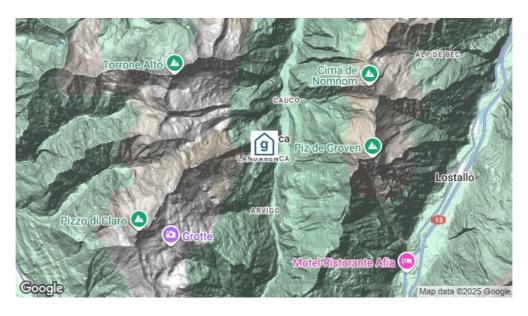

**Standort** 

**Lage des Hauses** - abgelegen

- in den Bergen

- Erreichbar nur zu Fuss

## **Erreichbarkeit**

mit öffentl. Verkehr mit dem Postauto /Bus bis Selma - 40 Gehminuten zum Haus

mit der Bergbahn bis Landarenca - 5 Gehminuten zum Haus (Die Seilbahn ist

vollautomatisch und hat 24-Stunden-Betrieb.)

mit Auto / Reisecar Nicht erreichbar mit dem Auto (Gratis Parkplätze in Selma. Das Rustico ist

erreichbar über die Seilbahn oder zu Fuss (40 Gehminuten).)

Jetzt unverbindlich anfragen <a href="https://www.gruppenhaus.ch/de/anfrage\_formular/rustico/romantico\_landarenca/1598">https://www.gruppenhaus.ch/de/anfrage\_formular/rustico/romantico\_landarenca/1598</a>