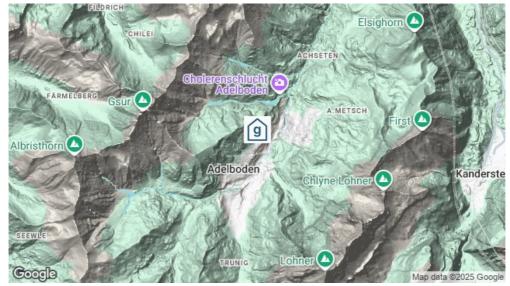

### Erreichbarkeit

| Nächste Ortschaft    | Adelboden                                                                                                     |
|----------------------|---------------------------------------------------------------------------------------------------------------|
| mit öffentl. Verkehr | mit dem Zug bis Frutigen<br>mit dem Postauto /Bus bis Adelboden, Altersheim - 100 m zum Haus                  |
| mit Auto / Reisecar  | mit dem Auto - Zufahrt bis zum Haus - 15 Parkplätze<br>mit dem Reisecar - Zufahrt bis zum Haus - 2 Parkplätze |