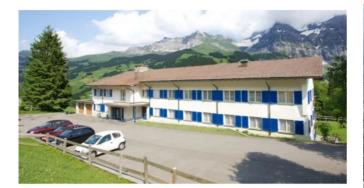

## Hotel Crea

Adelboden, Berner Oberland, Schweiz, 1100m 115 Betten, ab CHF 50.00

Willkommen im Hotel Crea in Adelboden! Im Hotel Crea erwarten dich gemütliche Zimmer mit insgesamt rund 100 Betten sowie ein Schlafsaal mit 15 Betten – ideal für Gruppen oder Familien. Je nach Budget kannst du zwischen Zimmern mit eigenem Badezimmer oder komfortablen Zimmern mit Gemeinschaftsbad wählen. Für Meetings oder Seminare steht ein Sitzungszimmer zur Verfügung. Gäste, die mit dem Auto anreisen, profitieren von kostenlosen Parkplätzen direkt beim Hotel (begrenzte Anzahl). Die zentrale Lage ist ein weiteres Highlight: Das charmante Dorfzentrum von Adelboden erreichst du in nur 10 Gehminuten.

### Erreichbarkeit

| Nächste Ortschaft    | Adelboden                                                                                                     |
|----------------------|---------------------------------------------------------------------------------------------------------------|
| mit öffentl. Verkehr | mit dem Zug bis Frutigen<br>mit dem Postauto /Bus bis Adelboden, Altersheim - 100 m zum Haus                  |
| mit Auto / Reisecar  | mit dem Auto - Zufahrt bis zum Haus - 15 Parkplätze<br>mit dem Reisecar - Zufahrt bis zum Haus - 2 Parkplätze |