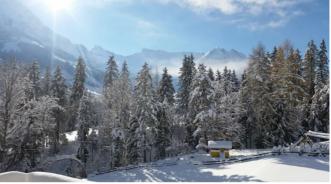

#### Skigebiet

Adelboden- Lenk

Breite Pisten laden zum Carven ein, während der Gran Masta Park die Freestyler-Herzen höher schlägen lässt.

Das Skigebiet im Berner Oberland bietet mehrheitlich einfache bis mittelschwere Pisten.

- zentrale Lage
- in den Bergen
- Nähe Skigebiet
- Zufahrt bis zum Haus ganzjährig