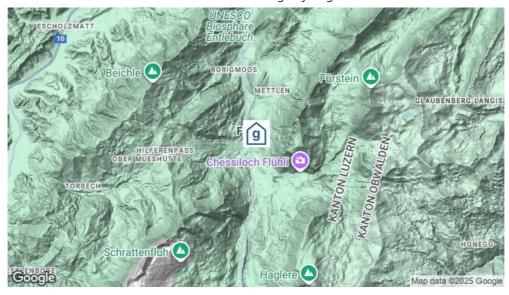

## **Standort**

### **Lage des Hauses**

- Nähe Skigebiet
- Einkauf zu Fuss möglich
- Zufahrt bis zum Haus ganzjährig

# **Erreichbarkeit**

mit öffentl. Verkehr