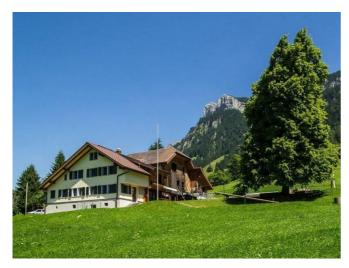

# **Ferienheim Rothornblick**

Flühli, Zentralschweiz, Schweiz, 900m

62 Betten, ab CHF 21.00

Das Ferienheim Rothornblick in Flühli ist ein umgebautes Entlebucher Bauernhaus und überzeugt mit gemütlicher Einrichtung, hohem Komfort und viel Platz. Mit 62 Schlafplätzen und vielfältigen Gruppenräumen ist es die ideale Unterkunft für Familien, Schulklassen und Gruppenreisen. Für sportliche Aktivitäten steht ein Allwetter-Sportplatz zur Verfügung, der sich perfekt für Volleyball und Basketball eignet. Ob Erholung in der Natur, gemeinsame Spiele oder aktive Gruppenferien – hier findest du den idealen Ort für unvergessliche Momente.