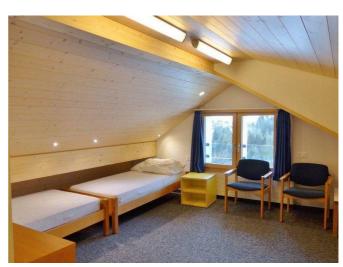

# Raumangebot

**Zimmeraufteilung** Total 62 Schlafplätze

2 Zimmer mit 5 Etagenbetten2 Massenlager mit 11 Betten

1 Zimmer mit 5 Betten und Lavabo 3 Zimmer mit 3 Betten und Lavabo

3 Zimmer mit 2 Betten und Lavabo

**Bettenausrüstung** Kopfkissen - vorhanden

Schlafsäcke - bitte mitbringen (Massenlager)

Bettwäsche - vorhanden (Zimmer)

1 Essraum für 30 Personen

1 Essraum für 60 Personen

1 Aufenthaltsraum

1 Leiterraum

1 Schuh- und Kleiderraum