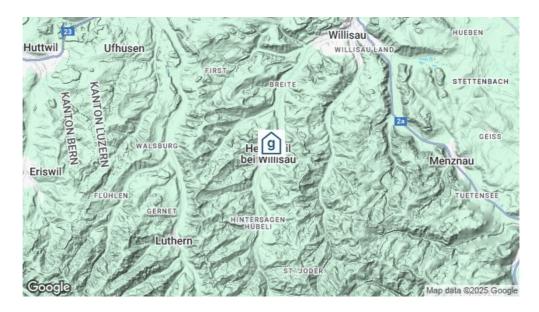

# **Ferienlager Napf**

Hergiswil b. Willisau, Zentralschweiz, Schweiz, 650m

92 Betten, ab CHF 12.00

Das Ferienlager besteht aus zwei Gebäuden. Aus dem eigentlichen Ferienlager "Napf" mit Infrastruktur und 3 Schlafräumen mit 20 Schlafplätzen sowie dem Massenlager mit 4 Schlafräumen für 72 Personen im Turnhallen-Untergeschoss.

### **Erreichbarkeit**

mit öffentl. Verkehr mit dem Zug bis Willisau

mit dem Postauto /Bus bis Hergiswil - 1 Gehminute zum Haus

**mit Auto / Reisecar** mit dem Auto - Zufahrt bis zum Haus - 20 Parkplätze