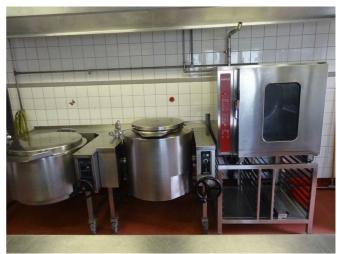

# Einrichtung

**Küchenausstattung** Elektroherd (mit 4 Platten)

3 Kippkochkessel

1 Kippbratpfanne

1 Backofen

1 Steamer

1 Kühlschrank (mit 360 lt Inhalt)

Gefrierschrank Abwaschmaschine

2 Vorratsräume (Vorratsräume)

Essgeschirr (und Küchenmaterial vorhanden)

Sanitäre Einrichtung 2 Waschräume

6 Toiletten 1 Einzeldusche

2 Gemeinschaftsduschen

**Ausstattung** Spielwiese (Rasenplatz, Moderner Allwetterplatz, Pausenplatz)