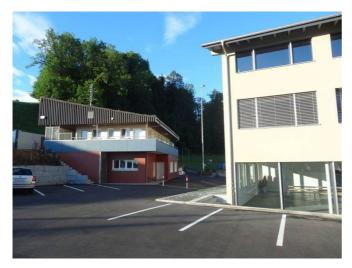

# **Ferienlager Napf**

Hergiswil b. Willisau, Zentralschweiz, Schweiz, 650m

92 Betten, ab CHF 12.00

Das Ferienlager besteht aus zwei Gebäuden. Aus dem eigentlichen Ferienlager "Napf" mit Infrastruktur und 3 Schlafräumen mit 20 Schlafplätzen sowie dem Massenlager mit 4 Schlafräumen für 72 Personen im Turnhallen-Untergeschoss.

Weitere Kosten Kurtaxen: inbegriffen

Elektrizität/Heisswasser: nach Verbrauch

Hausreinigung: durch Gruppe

**Standort** 

**Lage des Hauses** - zentrale Lage

- Einkauf zu Fuss möglich

- Zufahrt bis zum Haus ganzjährig

### **Erreichbarkeit**

mit öffentl. Verkehr mit dem Zug bis Willisau

mit dem Postauto /Bus bis Hergiswil - 1 Gehminute zum Haus

**mit Auto / Reisecar** mit dem Auto - Zufahrt bis zum Haus - 20 Parkplätze