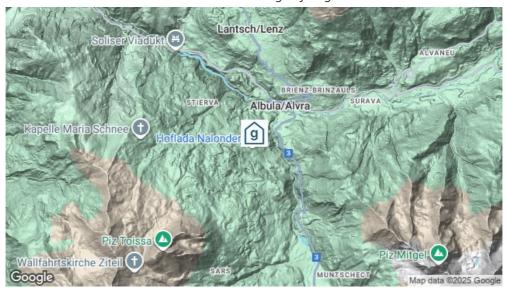

## **Standort**

**Lage des Hauses** - zentrale Lage

- in den Bergen - Nähe Skigebiet

- Zufahrt bis zum Haus ganzjährig

## **Erreichbarkeit**

mit öffentl. Verkehr mit dem Zug bis Tiefencastel

mit dem Postauto /Bus bis Mon - 2 Gehminuten zum Haus

mit Auto / Reisecar mit dem Auto - Zufahrt bis zum Haus - 2 Parkplätze

mit dem Reisecar - Zufahrt bis zum Haus