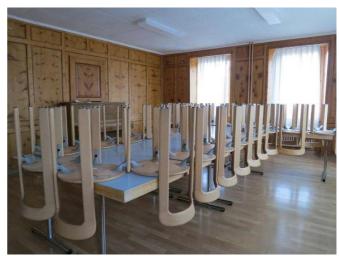

Wolldecken - vorhanden Fixleintücher - vorhanden

Kopfkissenbezüge - bitte mitbringen Duvets - vorhanden (Leiterzimmer)

**Räumlichkeiten** 1 Essraum für 40 Personen

1 Aufenthaltsraum1 Vorratsraum1 Skiraum