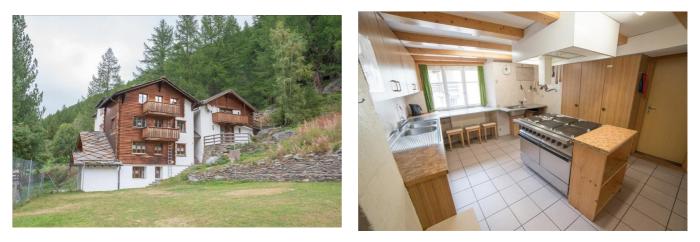

# **Ferienhaus Mischabelblick**

Saas-Grund, Wallis, Schweiz, 1560m 40 Betten, ab CHF 13.00

Das Ferienhaus Mischabelblick liegt in Saas-Grund an einer sonnigen und ruhigen Lage mit herrlichem Blick auf die Viertausender der Mischabelgruppe. Die gut ausgestattete Küche sowie der separate Ess- und Aufenthaltsraum machen das Haus zur idealen Wahl für Selbstkochergruppen, egal ob Schulklassen, Vereine oder Familien. Im oberen Stockwerk befindet sich eine Einliegerwohnung, die von den Besitzern genutzt werden kann. Die Kombination aus Komfort, Flexibilität und traumhafter Umgebung macht das Gruppenhaus Mischabelblick zu einem beliebten Ziel für Gruppenreisen ins Saastal.

| <b>Details</b><br>Raumangebot |                                                                                                                                                                                               |
|-------------------------------|-----------------------------------------------------------------------------------------------------------------------------------------------------------------------------------------------|
| Zimmeraufteilung              | Total 40 Schlafplätze<br>2 Zimmer mit 2 Betten<br>2 Zimmer mit 3 Betten<br>1 Zimmer mit 4 Betten<br>1 Zimmer mit 6 Betten<br>1 Zimmer mit 8 Betten<br>1 Zimmer mit 12 Betten<br>3 Extrabetten |
| Bettenausrüstung              | Schlafsäcke - bitte mitbringen<br>Wolldecken - vorhanden<br>Kopfkissen - vorhanden                                                                                                            |
| Räumlichkeiten                | 1 Essraum für 47 Personen<br>1 Aufenthaltsraum<br>2 Schuh- und Kleiderräume<br>1 Skiraum                                                                                                      |
| Einrichtung                   |                                                                                                                                                                                               |
| Küchenausstattung             | Elektroherd<br>2 Backöfen                                                                                                                                                                     |

2 Backöfen 2 Kühlschränke (mit total 400 lt Inhalt) 1 Gefrierschrank (60 l) Fonduegeschirr Essgeschirr (für 50 Personen)

#### Ausstattung

- 2 Waschräume 6 Toiletten 4 Einzelduschen
- Wandtafel Tischtennis Spielwiese Feuerstelle

| Aktivitäten        |                                                                                                                                                                                                      |                                                                                                       |
|--------------------|------------------------------------------------------------------------------------------------------------------------------------------------------------------------------------------------------|-------------------------------------------------------------------------------------------------------|
| Skigebiet          |                                                                                                                                                                                                      |                                                                                                       |
| Saas Grund Hohsaas | Das Skigebiet Saas Grund Hohsass ist im Wallis gelegen und verfügt über 32 km<br>Skipisten und zusätzlich 11 km Schlittelpisten.<br>Es gilt als familienfreundliches und sonnenverwöhntes Skigebiet. |                                                                                                       |
|                    | Höhe Tal:<br>Höhe Berg:<br>Anzahl Lifte:<br>Pistenkilometer:                                                                                                                                         | 1559m<br>3142m<br>8<br>32km                                                                           |
|                    |                                                                                                                                                                                                      | ebiet mit 34 Pistenkilometern entfernt. Der Skibus<br>die Fahrt zur Talstation dauert ca. 3 Minuten.  |
| Saas Fee           | Das Skigebiet Saas Fee ist im Wallis gelegen und verfügt über 150 Pistenkilometer<br>und einen Freestyle Park.<br>Für die kleinen Gäste steht eine Skischule mit eigenem Übungslift bereit.          |                                                                                                       |
|                    | Höhe Tal:                                                                                                                                                                                            | 1800m                                                                                                 |
|                    | Höhe Berg:                                                                                                                                                                                           | 3600m                                                                                                 |
|                    | Anzahl Lifte:                                                                                                                                                                                        | 22<br>150km                                                                                           |
|                    | Pistenkilometer:                                                                                                                                                                                     | 150km                                                                                                 |
|                    |                                                                                                                                                                                                      | ebiet mit 90 Pistenkilometern entfernt. Der Skibus<br>die Fahrt zur Talstation dauert ca. 10 Minuten. |
| Saas Almagell      | Das familienfreundliche Skigebiet lädt zum Ski fahren, Schlitteln und genies                                                                                                                         |                                                                                                       |
|                    | Höhe Tal:<br>Höhe Berg:<br>Anzahl Lifte:<br>Pistenkilometer:                                                                                                                                         | 1672m<br>2400m<br>7<br>14km                                                                           |
|                    | 5 5                                                                                                                                                                                                  | ebiet mit 12 Pistenkilometern entfernt. Der Skibus<br>die Fahrt zur Talstation dauert ca. 3 Minuten.  |
| Freibad            | - Visp und Brig                                                                                                                                                                                      |                                                                                                       |
| Fussballplatz      | in Saas-Grund (1 km)                                                                                                                                                                                 |                                                                                                       |
| Hallenbad          | in Saas-Fee (4 km)                                                                                                                                                                                   |                                                                                                       |
| Kino               | in Saas-Fee (4 km)                                                                                                                                                                                   |                                                                                                       |
| Kunsteisbahn       | in Saas-Grund                                                                                                                                                                                        |                                                                                                       |
| Langlauf           | beim Haus direkt                                                                                                                                                                                     |                                                                                                       |
| Minigolf           | in Saas-Almagell (2 km)                                                                                                                                                                              |                                                                                                       |
| Restaurant         | - Diverse in der Umgebung                                                                                                                                                                            |                                                                                                       |
| Sauna              | in Saas-Fee (4 km)                                                                                                                                                                                   |                                                                                                       |
| Skilift            | - Saas-Almagell, Saas-Grund ur                                                                                                                                                                       | nd Saas-Fee                                                                                           |
|                    |                                                                                                                                                                                                      | · · · · · · · · · · · ·                                                                               |