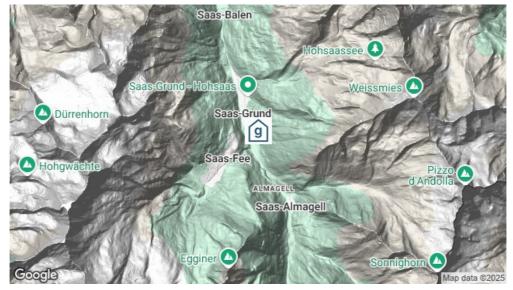

Standort

Lage des Hauses

- in den Bergen
- Einkauf zu Fuss möglich
- Nähe Skigebiet
- Zufahrt bis zum Haus ganzjährig

# **Erreichbarkeit**

mit öffentl. Verkehr

mit Auto / Reisecar

mit dem Zug bis Brig mit dem Postauto /Bus bis Saas-Grund, Untere Brücke - 2 Gehminuten zum Haus mit dem Auto - Zufahrt bis zum Haus - 5 Parkplätze mit dem Reisecar - Zufahrt bis zum Haus - 1 Parkplatz