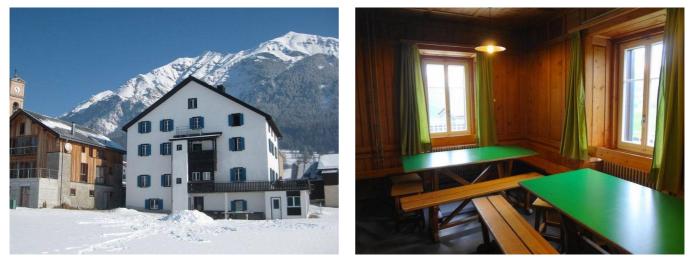

# Lagerhaus Pardi

Lantsch/Lenz, Graubünden, Schweiz, 1320m 43 Betten, ab CHF 16.00

Das Haus befindet sich an schönster Lage am Rande des Dorfes Lantsch/Lenz und ist das ganze Jahr mit den öffentlichen Verkehrsmitteln oder dem Auto erreichbar.

| <b>Details</b><br>Raumangebot |                                                                                                                                                                                                                                                                            |
|-------------------------------|----------------------------------------------------------------------------------------------------------------------------------------------------------------------------------------------------------------------------------------------------------------------------|
| Zimmeraufteilung              | Total 43 Schlafplätze<br>1 Zimmer mit 5 Betten<br>2 Zimmer mit 3 Betten<br>1 Zimmer mit 2 Betten<br>1 Massenlager mit 12 Schlafplätzen<br>1 Massenlager mit 8 Schlafplätzen<br>1 Massenlager mit 6 Schlafplätzen<br>1 Zimmer mit 4 Betten und Badezimmer mit Dusche und WC |
| Bettenausrüstung              | Schlafsäcke - bitte mitbringen<br>Wolldecken - vorhanden<br>Kopfkissen - vorhanden<br>Fixleintücher - vorhanden<br>Duvets - gegen Aufpreis erhältlich (auf Wunsch)                                                                                                         |
| Räumlichkeiten                | 1 Essraum für 45 Personen - (unterteilbar)<br>1 Aufenthaltsraum - mit Tischtennistisch<br>1 Aufenthaltsraum - mit Beamer im DG<br>1 Schuh- und Kleiderraum                                                                                                                 |

Einrichtung

| Küchenausstattung    | 1 Elektroherd (4 Platten)<br>1 Backofen ( (gross))<br>1 Kühlschrank (mit 368 lt Inhalt (Küche)<br>1 Kühlschrank (Keller)<br>Gefrierschrank (Keller)<br>Mixer<br>Brotschneidemaschine<br>Essgeschirr (für 50 Personen) |
|----------------------|-----------------------------------------------------------------------------------------------------------------------------------------------------------------------------------------------------------------------|
| Sanitäre Einrichtung | 2 Waschräume<br>6 Toiletten<br>2 Einzelduschen<br>1 Gemeinschaftsdusche                                                                                                                                               |
| Ausstattung          | Geländespielplatz (Verbundstein-Platz mit Pingpongtisch und Wiese)<br>Tischtennis                                                                                                                                     |