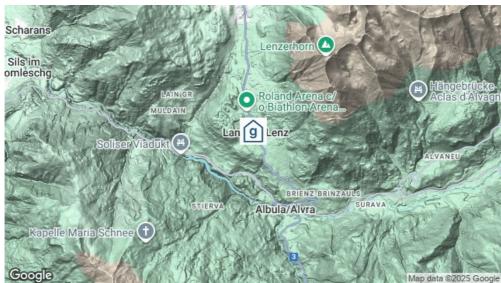

# Lagerhaus Pardi

Lantsch/Lenz, Graubünden, Schweiz, 1320m 43 Betten, ab CHF 16.00

Das Haus befindet sich an schönster Lage am Rande des Dorfes Lantsch/Lenz und ist das ganze Jahr mit den öffentlichen Verkehrsmitteln oder dem Auto erreichbar.

Standort

Lage des Hauses

- zentrale Lage
- in den Bergen
- Einkauf zu Fuss möglich
- Nähe Skigebiet
- Zufahrt bis zum Haus ganzjährig

#### **Erreichbarkeit**

mit öffentl. Verkehrmit dem Zug bis Chur/Tiefencastel<br/>mit dem Postauto /Bus bis Lantsch/Lenz - 5 Gehminuten zum Hausmit Auto / Reisecarmit dem Auto - Zufahrt bis zum Haus - 5 Parkplätze<br/>mit dem Reisecar - Zufahrt bis zum Haus