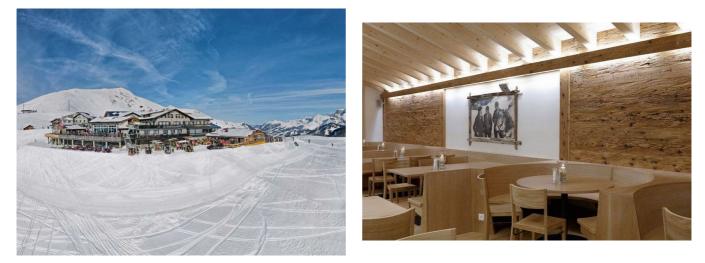

# **Berghotel Hahnenmoos**

Adelboden, Berner Oberland, Schweiz, 1957m 89 Betten, ab CHF 72.00

Das Berghotel Hahnenmoos liegt mitten im grossen Sommer- und Wintersportgebiet Adelboden - Lenk auf 1957 Metern über Meer. Hier kannst du direkt auf die Piste starten und unzählige Pistenkilometer, eine Rennstrecke und mehr erkunden. Je nach Vorstellungen steht hier das Hotel (43 Schlafplätze), die Gruppenunterkunft (40 Schlafplätze) oder das Chalet (6 Schlafplätze) zur Verfügung - ideal für Gruppen und Familien!

## Skigebiet

| Adelboden / Lenk - Chuenisbärgli /<br>Silleren / Hahnenmoos / Metsch | Das Skigebiet Adelboden / Lenk - Chuenisbärgli / Silleren / Hahnenmoos / Metsch<br>ist im Lenk-Simmental gelegen.<br>Neben 86 Pistenkilometern, finden Sie hier ebenfalls ein Snowcross, eine<br>permanente Rennstrecke, eine Geschwindigkeitsmessstrecke, einen Snowpark und<br>viel mehr. |                |
|----------------------------------------------------------------------|---------------------------------------------------------------------------------------------------------------------------------------------------------------------------------------------------------------------------------------------------------------------------------------------|----------------|
|                                                                      | Höhe Tal:<br>Höhe Berg:                                                                                                                                                                                                                                                                     | 1260m<br>2200m |
|                                                                      | Anzahl Lifte:                                                                                                                                                                                                                                                                               | 23             |
|                                                                      | Pistenkilometer:                                                                                                                                                                                                                                                                            | 86km           |
|                                                                      | Das Haus ist im Skigebiet gelegen                                                                                                                                                                                                                                                           |                |
| Freibad                                                              | in Adelboden (9 km)                                                                                                                                                                                                                                                                         |                |
| Fussballplatz                                                        | in Adelboden (9 km)                                                                                                                                                                                                                                                                         |                |
| Hallenbad                                                            | (9 km) - der Lenk                                                                                                                                                                                                                                                                           |                |
| Kino                                                                 | in Adelboden (9 km)                                                                                                                                                                                                                                                                         |                |
| Kunsteisbahn                                                         | in Adelboden (9 km)                                                                                                                                                                                                                                                                         |                |
| Langlauf                                                             | in Geils (2 km)                                                                                                                                                                                                                                                                             |                |
| Restaurant                                                           | im Haus                                                                                                                                                                                                                                                                                     |                |
| Sauna                                                                | in Adelboden (9 km)                                                                                                                                                                                                                                                                         |                |
| Skilift                                                              | - Hotel liegt direkt im Skigebiet Hahnenmoos                                                                                                                                                                                                                                                |                |
| Tennisplatz                                                          | in Adelboden (9 km)                                                                                                                                                                                                                                                                         |                |
| weitere Angebote                                                     | - Snowboardpark Hahnenmoos<br>- Adlis Winterspielpark Hahnenmoos                                                                                                                                                                                                                            |                |