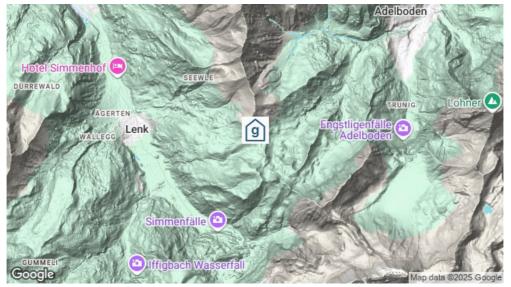

# Standort

Lage des Hauses

- in den Bergen
- direkt an Skipiste
- Nähe Skigebiet

## **Erreichbarkeit**

mit öffentl. Verkehr

mit Auto / Reisecar

mit dem Zug bis Geilsbrüggli (Gondelbahn Geils - Hahnenmoos. 1 Gehminute zum Haus.) mit dem Postauto /Bus bis Geilsbrüggli

Nicht erreichbar mit dem Auto (Parkplatz bei der Talstation der Gondelbahn Geils -Hahnenmoos, 1 Gehminute ab Bergstation zum Haus.) Nicht erreichbar mit dem Reisecar