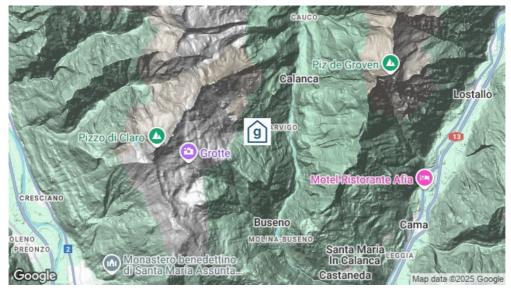

#### Location

location of the house - remote

- in the mountains

- Only accessable by foot

# Reachability

public transport by train to Bellinzona

by bus to Arvigo - 90 minutes walking dinstance to the house

by car/by coach Not accessible by car (1 - 2 parking spaces next to the street, 5 minutes walk to the