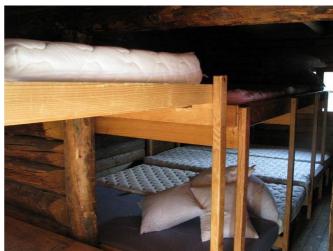

#### **Details**

rooms & facilities

**accommodation** Total 12 spaces to sleep

1 room with 2 spaces to sleep and 8 spaces to sleep

1 room with 1 bunk bed

**bedding** sleeping bags - please bring your own

fitted sheets - available woolen blankets - available