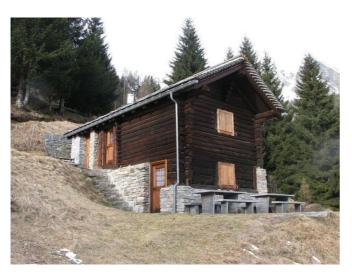

# Alp-refuge Cà Anna

Arvigo, Graubünden, Switzerland, 1456m

12 beds, from CHF 10.00

A very basic, newly built house of wood and stone, situated in the mountains above Arvigo. The house is well suited for people who like to live simply.