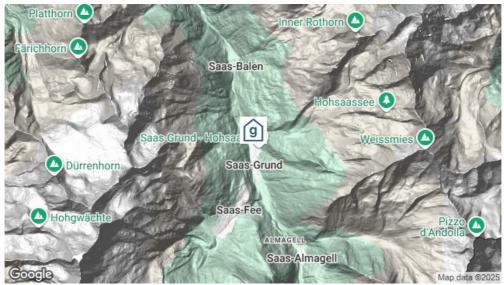

### Standort

Lage des Hauses

- zentrale Lage
- in den Bergen
- Einkauf zu Fuss möglich
- Nähe Skigebiet
- Zufahrt bis zum Haus ganzjährig

### **Erreichbarkeit**

mit öffentl. Verkehrmit dem Postauto /Bus bis Saas-Grund, Unter dem Berg - 50 m zum Haus (Halb-<br/>Stündliche Verbindung nach Saas-Fee und Brig. Im Winter Skibus nach Saas-Fee<br/>und Saas-Almagell.)mit Auto / Reisecarmit dem Auto - Zufahrt bis zum Haus - 10 Parkplätze<br/>Nicht erreichbar mit dem Reisecar (ab Zufahrt 50 m bis zum Haus)