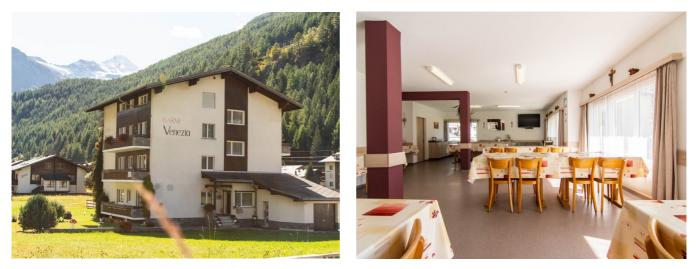

## **Ferienhaus Venezia**

Saas-Grund, Wallis, Schweiz, 1559m 40 Betten, ab CHF 19.00

Ideales Haus für Schulklassen, Gruppen & Familienfreizeiten, aber auch Einzelgäste sind herzlich willkommen. Das Haus liegt an ruhiger, schöner Lage und ist 4 Gehminuten von der Talstation Kreuzboden-Hohsaas entfernt. Das Sportzentrum Wichel mit Fussball- & Tennisplatz, Eisbahn und Beachvolleyball befindet sich ebenfalls in unmittelbarer Nähe. ACHTUNG: das Haus nimmt Gruppen bis maximal 29 Personen auf.

# DetailsRaumangebotZimmeraufteilungTotal 40 Schlafplätze<br/>11 Zimmer mit 2 Betten und Lavabo<br/>6 Zimmer mit 3 Betten und LavaboBettenausrüstungDuvets - vorhanden<br/>Kopfkissen - vorhanden<br/>Bettwäsche - gegen Aufpreis erhältlichRäumlichkeiten1 Ess- und Aufenthaltsraum für 29 Personen<br/>1 Schuh- und Kleiderraum<br/>Skiräume - mit Skischuhwärmern