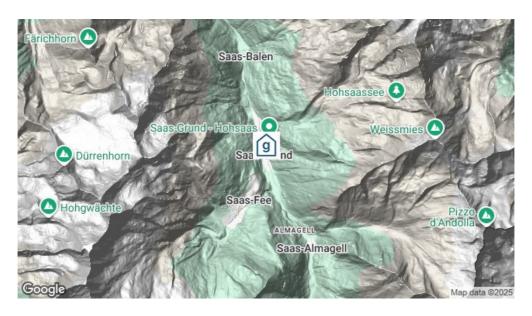

# **Gruppenhaus Don Bosco**

Saas-Grund, Wallis, Schweiz, 1560m

52 Betten, ab CHF 18.00

Das Haus liegt am südlichen Dorfrand von Saas-Grund, nur 5 Gehminuten vom Dorfzentrum entfernt. Das nächstgelegene Skigebiet Saas Grund Hohsaas kann in nur 10 Gehminuten erreicht werden. Das <a href="https://doi.org/10.2016/j.com/">https://doi.org/10.2016/j.com/</a>

# Skigebiet

Saas Fee Das Skigebiet Saas Fee ist im Wallis gelegen und verfügt über 150 Pistenkilometer

und einen Freestyle Park.

Für die kleinen Gäste steht eine Skischule mit eigenem Übungslift bereit.

Höhe Tal:1800mHöhe Berg:3600mAnzahl Lifte:22Pistenkilometer:150km

das Skigebiet ist 3.8 km vom Haus entfernt

Saas Grund Hohsaas Das Skigebiet Saas Grund Hohsass ist im Wallis gelegen und verfügt über 32 km

Skipisten und zusätzlich 11 km Schlittelpisten.

Es gilt als familienfreundliches und sonnenverwöhntes Skigebiet.

Höhe Tal:1559mHöhe Berg:3142mAnzahl Lifte:8Pistenkilometer:32km

Das Skigebiet kann in 10 min zu Fuss erreicht werden

**Freibad** in Brig

**Fussballplatz** in Saas-Grund (10 Gehminuten)

Hallenbadin Saas-FeeKinoin Saas-Fee