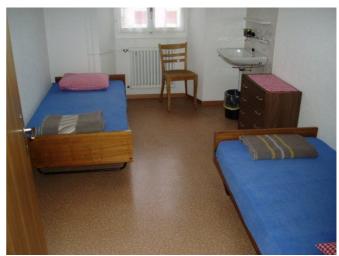

# Raumangebot

**Zimmeraufteilung** Total 52 Schlafplätze

1 Zimmer mit 1 Bett und Lavabo 6 Zimmer mit 2 Betten und Lavabo

1 Zimmer mit 3 Etagenbetten und Lavabo 2 Zimmer mit 4 Etagenbetten und Lavabo

1 Zimmer mit 8 Betten und Lavabo 1 Zimmer mit 9 Betten und Lavabo

Bei Bedarf kann eine separate Leiterwohnung mit 6 Betten (Haus Tabor)

dazugemietet werden

**Bettenausrüstung** Schlafsäcke - bitte mitbringen

Wolldecken - vorhanden Fixleintücher - vorhanden Kopfkissen - vorhanden