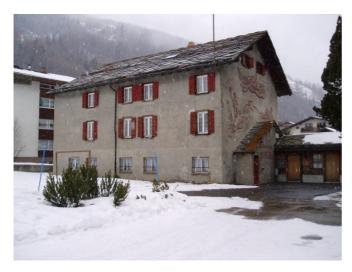

# **Gruppenhaus Don Bosco**

Saas-Grund, Wallis, Schweiz, 1560m

52 Betten, ab CHF 18.00

Das Haus liegt am südlichen Dorfrand von Saas-Grund, nur 5 Gehminuten vom Dorfzentrum entfernt. Das nächstgelegene Skigebiet Saas Grund Hohsaas kann in nur 10 Gehminuten erreicht werden. Das <a href="https://doi.org/10.2016/j.com/">https://doi.org/10.2016/j.com/</a>

# **Standort**

**Lage des Hauses** - zentrale Lage

- in den Bergen

- Einkauf zu Fuss möglich

- Nähe Skigebiet

- Zufahrt bis zum Haus ganzjährig