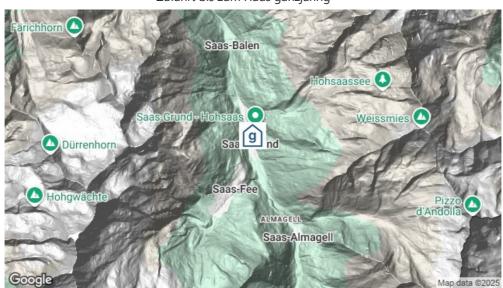

## **Standort**

**Lage des Hauses** - zentrale Lage

- in den Bergen
- Einkauf zu Fuss möglich
- Nähe Skigebiet
- Zufahrt bis zum Haus ganzjährig

## **Erreichbarkeit**

mit öffentl. Verkehr mit Auto / Reisecar

mit dem Postauto /Bus bis Saas-Grund - 5 Gehminuten zum Haus

mit dem Auto - Zufahrt bis zum Haus - 12 Parkplätze mit dem Reisecar - Zufahrt bis zum Haus - 1 Parkplatz