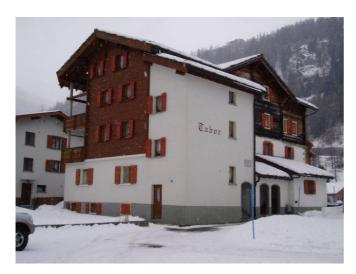

## **Gruppenhaus Tabor**

Saas-Grund, Wallis, Schweiz, 1560m **60 Betten, ab CHF 18.00** 

Das Haus liegt am südlichen Dorfrand von Saas-Grund, nur 5 Gehminuten vom Dorfzentrum entfernt. Das Gruppenhaus Tabor bietet Dir und Deiner Gruppe diverse Schlafzimmer bis 60 Personen - alle mit Lavabo. Weiter ist das <a href="https://www.gruppenhaus.ch/de/haus/gruppenhaus/don\_bosco/322">Gruppenhaus Don Bosco</a> auf dem gleichen Areal gelegen und kann zusammen mit dem "Tabor" gemietet werden.