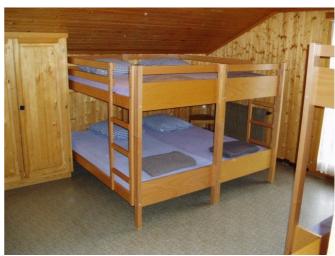

## **Details**

Raumangebot

**Zimmeraufteilung** Total 60 Schlafplätze

2 Zimmer mit 1 Bett und Lavabo3 Zimmer mit 2 Betten und Lavabo3 Zimmer mit 2 Etagenbetten und Lavabo

3 Zimmer mit 3 Etagenbetten und Lavabo 2 Zimmer mit 4 Etagenbetten und Lavabo

1 Appartement mit 6 Betten

**Bettenausrüstung** Schlafsäcke - bitte mitbringen

Wolldecken - vorhanden Fixleintücher - vorhanden Kopfkissen - vorhanden

**Räumlichkeiten** 2 Essräume für 60 Personen

1 Ess- und Aufenthaltsraum