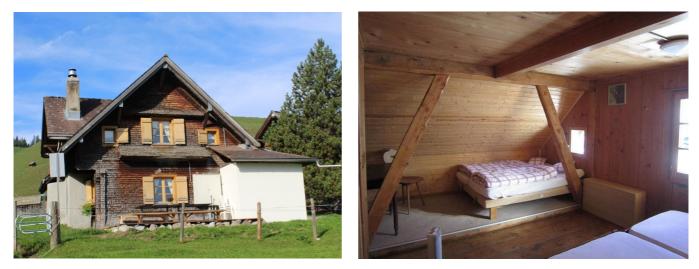

# Alphütte Langboden

Wiesenberg, Zentralschweiz, Schweiz, 1300m 14 Betten, ab CHF 20.00

Entfliehen Sie dem hektischen Alltag und gönnen Sie sich Ruhe in der herrlichen Bergwelt! Die Hütte hat die Ideale Grösse für 2-3 Familien oder für eine kleine Klasse. Die Alphütte liegt auf 1300 m.ü.M im schönen Wiesenberg&Wirzweli. Sie steht im Sommer inmitten grüner Alpweiden und im Winter in verzauberter Winterlandschaft. Frische Luft im Paket inbegriffen...Fragen Sie nach unserer Verfügbarkeit.

#### **Details** Raumangebot Zimmeraufteilung Total 14 Schlafplätze 1 Zimmer mit 1 Doppelbett 1 Zimmer mit 2 Betten 1 Zimmer mit 2 Doppelbetten 1 Zimmer mit 6 Betten 1 Bett (im Stubli) 1 Kinderbett **Bettenausrüstung** Kopfkissen - vorhanden Wolldecken - vorhanden Schlafsäcke - bitte mitbringen Duvets - gegen Aufpreis erhältlich Bettwäsche - gegen Aufpreis erhältlich Räumlichkeiten 1 Aufenthaltsraum 1 Schuh- und Kleiderraum