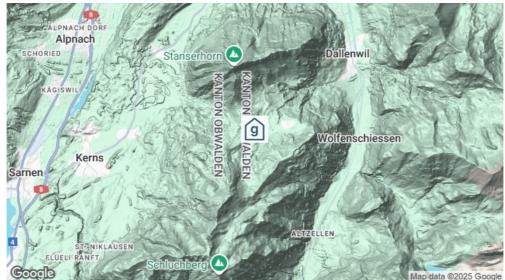

# Standort

Lage des Hauses

- in den Bergen
- Nähe Skigebiet
- direkt an Skipiste
- Einkauf zu Fuss möglich

## Erreichbarkeit

mit öffentl. Verkehr

mit Auto / Reisecar

mit dem Zug bis Dallenwil (mit der Luftseilbahn auf Wirzweli, danach ca. 30 Gehminuten bis zur Hütte. Gepäcktransport nach Absprache möglich.) mit dem Auto - Zufahrt bis zum Haus - 10 Parkplätze (Im Winter Zufahrt mit Bewilligung und wintertauglichem Auto oder Schneeketten.) Nicht erreichbar mit dem Reisecar