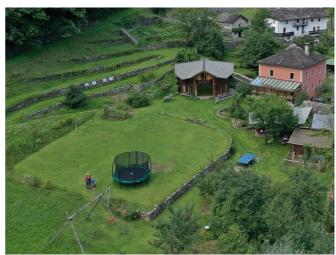

Hund erlaubt (in einigen Zimmern)

Tischtennis Spielplatz Trampolin

Bücher (nimm ein Buch - bring ein Buch) Spiele (auch Lego für die Kleinsten)

Kinderhochstuhl

**Wasser** (500 m) - Wasserfall und Fluss Moesa mit Bademöglichkeit **weitere Angebote** - Wandern in abgelegenen Bergtälern, Kayak in der Moesa