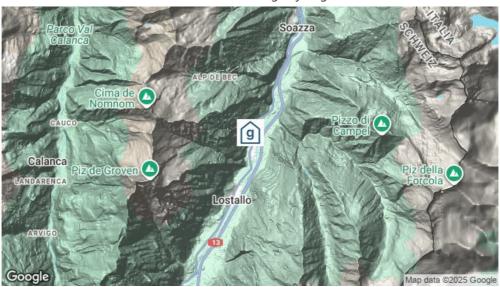

# **Standort**

**Lage des Hauses** - zentrale Lage

- Einkauf zu Fuss möglich

- Zufahrt bis zum Haus ganzjährig

#### **Erreichbarkeit**

mit öffentl. Verkehr mit dem Zug bis Chur/Bellinzona

mit dem Postauto /Bus bis Cabbiolo - 2 Gehminuten zum Haus

mit Auto / Reisecar mit dem Auto - Zufahrt bis zum Haus (parkieren auf dem öffentlichen Parkplatz)