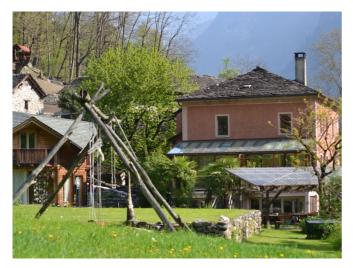

# **Hotel Centro Arte Cabbiolo**

Lostallo, Südschweiz, Schweiz, 450m **23 Betten, ab CHF 65.00** 

Wunderbar ruhig gelegen ist diese kleine Siedlung mit mehreren kleineren Unterkünften. In der familiären Atmosphäre fühlen sich grössere und kleinere Gruppen wohl und bewohnen je nach Gruppengrösse eines oder mehrere der Häuser. Für Schulklassen und Jugendgruppen nicht geeignet.

Hund erlaubt (in einigen Zimmern)

Tischtennis Spielplatz Trampolin

Bücher (nimm ein Buch - bring ein Buch) Spiele (auch Lego für die Kleinsten)

Kinderhochstuhl