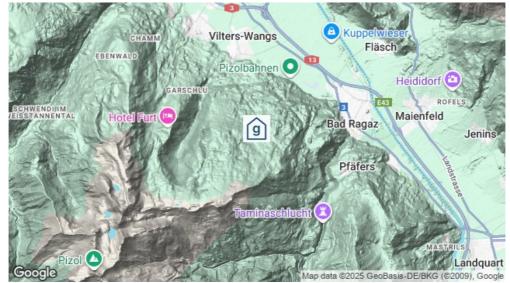

# Standort

#### Lage des Hauses

- abgelegen
- in den Bergen
- direkt an Skipiste
- Nähe Skigebiet

## **Erreichbarkeit**

mit öffentl. Verkehr

mit Auto / Reisecar

mit dem Zug bis Bad Ragaz - 2 Stunden zum Haus mit dem Postauto /Bus bis Pizol, Talstation (Ab Bergstation ca. 20 Gehminuten talwärts zum Haus. Bergbahn ist in der Zwischensaison nicht in Betrieb) mit dem Auto – Zufahrt bis zum Haus (nur im Sommer 1 Auto pro Cruppe)

mit dem Auto - Zufahrt bis zum Haus (nur im Sommer, 1 Auto pro Gruppe) Nicht erreichbar mit dem Reisecar