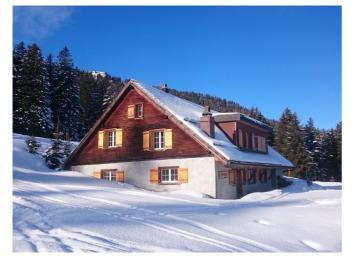

# Ferienlager Mittelsäss

Bad Ragaz, Ostschweiz, Schweiz, 1402m 30 Betten, ab CHF 9.00

Das Haus steht auf einer grossen Alpwiese mit freiem Blick in die Berge sowie ins Rheintal. Im Winter führt die Skipiste 50 Meter neben dem Haus vorbei.

#### Lage des Hauses

- abgelegen
- in den Bergen
- direkt an Skipiste
- Nähe Skigebiet