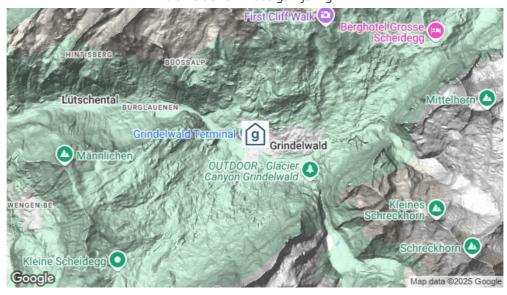

# **Erreichbarkeit**

mit öffentl. Verkehr mit dem Zug bis Grindelwald Terminal - 2 Gehminuten zum Haus

mit dem Postauto /Bus bis Grindelwald Terminal/Grund - 2 Gehminuten zum Haus

mit Auto / Reisecar mit dem Auto - Zufahrt bis zum Haus - 30 Parkplätze

mit dem Reisecar - Zufahrt bis zum Haus - 1 Parkplatz (Weitere Parkplätze 200 m

entfernt)

Jetzt unverbindlich anfragen

https://www.gruppenhaus.ch/de/anfrage\_formular/gruppenunterkunft/eiger\_lodge\_chic/345