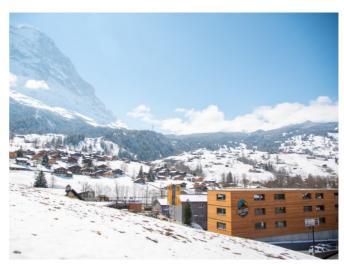

# **Gruppenunterkunft Eiger Lodge «Chic»**

Grindelwald, Berner Oberland, Schweiz, 1000m

114 Betten, ab CHF 75.00

Die Eiger Lodge "Chic" verfügt über diverse Doppel- und Familienzimmer (bis 4 Personen) mit eigenem Badezimmer. Nach einem aufregenden Tag in der Jungfrau-Region, können Sie sich ein erfrischendes Getränk in der hauseigenen Bar gönnen. Die Bar ist an den Wochenenden geöffnet. Einige Zimmer sind rollstuhlgerecht eingerichtet. Der Eintritt ins Hallenbad im Sportzentrum ist gratis. Für Sportbegeisterte - was will man mehr...? INFO Das benachbarte "Easy" Gebäude wird von April bis November 2025 umgebaut. Es ist tagsüber mit vermehrten Lärmemissionen und Einschränkungen zu rechnen. Die Rezeption, das Frühstück und die Grill Bar werden wie gewohnt geöffnet sein. Wir danken für dein Verständnis!

### **Standort**

**Lage des Hauses** - zentrale Lage

- am Wasser

- in den Bergen

Nähe Skigebietdirekt an Skipiste

- Einkauf zu Fuss möglich

- Zufahrt bis zum Haus ganzjährig