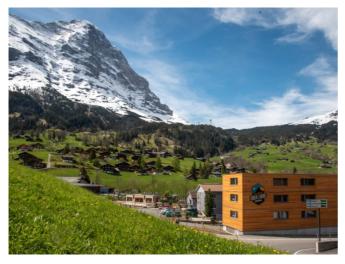

# **Gruppenunterkunft Eiger Lodge «Chic»**

Grindelwald, Berner Oberland, Schweiz, 1000m

114 Betten, ab CHF 75.00

Die Eiger Lodge "Chic" verfügt über diverse Doppel- und Familienzimmer (bis 4 Personen) mit eigenem Badezimmer. Nach einem aufregenden Tag in der Jungfrau-Region, können Sie sich ein erfrischendes Getränk in der hauseigenen Bar gönnen. Die Bar ist an den Wochenenden geöffnet. Einige Zimmer sind rollstuhlgerecht eingerichtet. Der Eintritt ins Hallenbad im Sportzentrum ist gratis. Für Sportbegeisterte - was will man mehr...? INFO Das benachbarte "Easy" Gebäude wird von April bis November 2025 umgebaut. Es ist tagsüber mit vermehrten Lärmemissionen und Einschränkungen zu rechnen. Die Rezeption, das Frühstück und die Grill Bar werden wie gewohnt geöffnet sein. Wir danken für dein Verständnis!

### **Standort**

**Lage des Hauses** - zentrale Lage

- am Wasser

- in den Bergen

Nähe Skigebietdirekt an Skipiste

- Einkauf zu Fuss möglich

- Zufahrt bis zum Haus ganzjährig