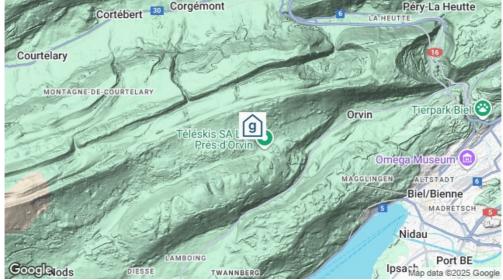

## Erreichbarkeit

mit öffentl. Verkehr

mit Auto / Reisecar

mit dem Zug bis Biel mit dem Postauto /Bus bis Les Prés d'Orvin - 15 Gehminuten zum Haus mit dem Auto - Zufahrt bis zum Haus - 5 Parkplätze (Bitte im Winter Schneeketten mitnehmen.) Nicht erreichbar mit dem Reisecar