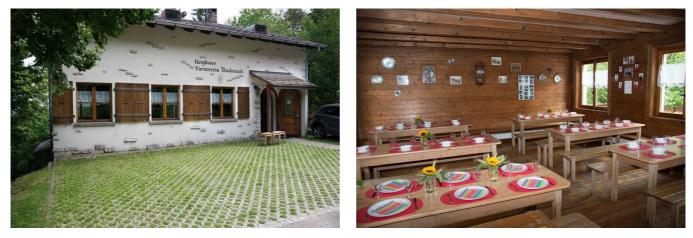

## **Berghaus TV Madretsch**

Les Prés d'Orvin, Mittelland, Schweiz, 1100m 38 Betten, ab CHF 10.00

Das 1938 erbaute Berghaus befindet sich im Berner Jura. Es wurde 1984 und 2000 renoviert und strahlt einen unverkennbaren Charme aus.

| Details              |                                                                                                                                                                                          |
|----------------------|------------------------------------------------------------------------------------------------------------------------------------------------------------------------------------------|
| Raumangebot          |                                                                                                                                                                                          |
| Zimmeraufteilung     | Total 38 Schlafplätze<br>1 Zimmer mit 4 Betten<br>1 Zimmer mit 6 Betten<br>2 Zimmer mit 14 Betten                                                                                        |
| Bettenausrüstung     | Schlafsäcke - bitte mitbringen<br>Wolldecken - vorhanden<br>Kopfkissen - vorhanden                                                                                                       |
| Räumlichkeiten       | 1 Ess- und Aufenthaltsraum für 50 Personen<br>1 Spielzimmer<br>1 Schuh- und Kleiderraum<br>1 Werkstatt - mit div. Handwerkzeug                                                           |
| Einrichtung          |                                                                                                                                                                                          |
| Küchenausstattung    | Holzherd<br>Backofen<br>Elektroherd (mit 4 Platten)<br>1 Kühlschrank (mit 60 It Inhalt)<br>Essgeschirr (für 50 Personen)<br>Fliessend Warm- und Kaltwasser ab Zisterne, kein Trinkwasser |
| Sanitäre Einrichtung | 2 Waschräume - mit fliessend Warm- und Kaltwasser ab Zisterne, kein Trinkwasser<br>2 Toiletten<br>0 Einzelduschen - das Haus hat keine Dusche!                                           |
| Ausstattung          | Töggelikasten/Tischkicker<br>Geländespielplatz<br>Feuerstelle<br>Hund erlaubt                                                                                                            |