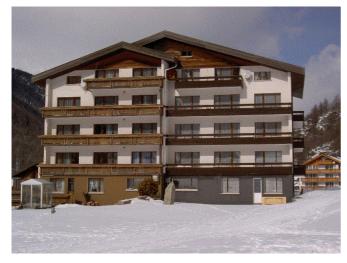

### **Ferienhaus Bergdohle**

Saas-Almagell, Wallis, Schweiz, 1672m

52 Betten, ab CHF 18.00

Das Ferienhaus Bergdohle ist zentral und ruhig gelegen, nicht weit entfernt von den Ski- und Sportanlagen von Saas Almagell (Gehdistanz), Saas Grund Hohsaas (ca. 10 Fahrminuten) und Saas Fee (ca. 20 Fahrminuten). Das Haus bietet Platz für Gruppen bis zu 52 Personen. Jedes Zimmer verfügt über fliessendes Kalt- und Warmwasser, während neun Zweibettzimmer mit einer eigenen Dusche ausgestattet sind.