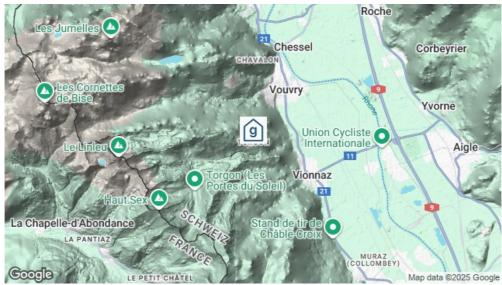

## Standort

#### Lage des Hauses

- zentrale Lage
- in den Bergen
- Nähe Skigebiet
- Einkauf zu Fuss möglich
- Zufahrt bis zum Haus ganzjährig

#### **Erreichbarkeit**

mit öffentl. Verkehr

mit Auto / Reisecar

mit dem Zug bis Aigle mit dem Postauto /Bus bis Torgon - 20 m zum Haus

mit dem Auto - Zufahrt bis zum Haus - 30 Parkplätze mit dem Reisecar - Zufahrt bis zum Haus - 4 Parkplätze