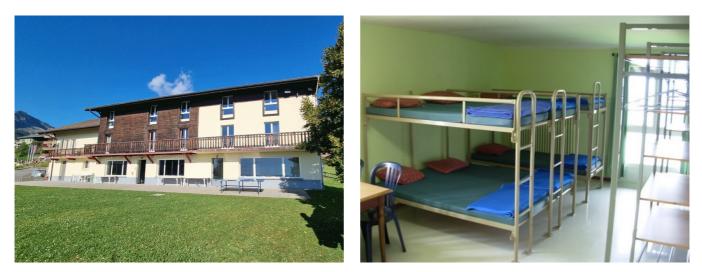

# Ferienhaus Nouvelle Volière

Torgon, Wallis, Schweiz, 1085m 112 Betten, ab CHF 30.00

Das Haus liegt am Rande des Dorfes Torgon, wahrscheinlich auf der schönsten Terrasse dieses Hanges. Beeindruckende Aussicht auf das Rhonetal, vom Grand Combin bis zum Genfersee. Das Haus ist von Spielplätzen und Grünanlagen umgeben. Zahlreiche Parkplätze stehen zur Verfügung.

| <b>Details</b><br>Raumangebot |                                                                                                                                                                                                 |
|-------------------------------|-------------------------------------------------------------------------------------------------------------------------------------------------------------------------------------------------|
| Zimmeraufteilung              | Total 112 Schlafplätze<br>2 Zimmer mit 2 Betten<br>4 Zimmer mit 4 Betten<br>2 Zimmer mit 6 Betten<br>6 Zimmer mit 8 Betten<br>2 Zimmer mit 10 Betten<br>1 Zimmer mit 12 Betten<br>4 Extrabetten |
| Bettenausrüstung              | Schlafsäcke - bitte mitbringen<br>Kopfkissen - vorhanden                                                                                                                                        |
| Räumlichkeiten                | 1 Ess- und Aufenthaltsraum für 120 Personen<br>1 Aufenthaltsraum<br>1 Mehrzweckraum - Spiele, Disco, TV                                                                                         |

Einrichtung

| Küchenausstattung    | Elektroherd (mit 7 Platten)<br>3 Kippkochkessel<br>1 Backofen<br>1 Kühlschrank (mit 220 lt Inhalt)<br>2 Gefrierschränke<br>1 Mixer<br>1 Küchenmaschine<br>1 Steamer<br>Abwaschmaschine<br>Essgeschirr (für 150 Personen) |
|----------------------|--------------------------------------------------------------------------------------------------------------------------------------------------------------------------------------------------------------------------|
| Sanitäre Einrichtung | 6 Waschräume<br>12 Toiletten<br>8 Einzelduschen<br>12 Gemeinschaftsduschen                                                                                                                                               |
| Ausstattung          | Internet/WLAN<br>TV<br>4 Tischtennis (2 drinnen, 2 draussen)<br>2 Töggelikästen/Tischkicker<br>2 (1 x 500 m2, 1 x 800 m2)<br>Hund erlaubt                                                                                |