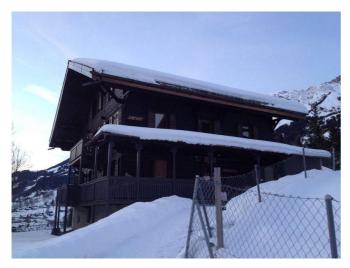

# **Chalet Jolimont**

Les Diablerets, Westschweiz, Schweiz, 1200m

25 Betten, ab CHF 17.00

Das Haus Jolimont ist ein rustikales Chalet im typischen Stil der Waadtländer Alpen. Es wurde in mehreren Etappen renoviert, letztmals im Jahr 2014, und bietet den üblichen Komfort. Das Haus liegt sehr sonnig oberhalb der Passstrasse zum Col du Pillon in 5 Minuten Entfernung zum Bahnhof und der Abfahrt Isenau. Jolimont bietet eine wunderbare Panoramaaussicht und einen Umschwung von 500 m². Das Haus ist mit dem Auto erreichbar, Parkmöglichkeiten gibt es im Dorf innerhalb von 5 Gehminuten.