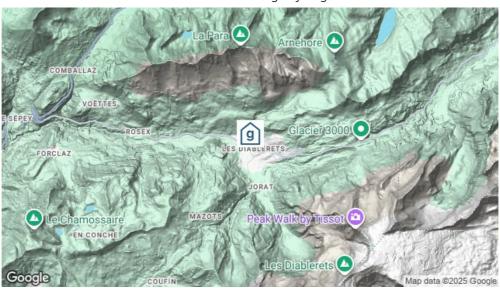

# **Chalet Jolimont**

Les Diablerets, Westschweiz, Schweiz, 1200m

25 Betten, ab CHF 17.00

Das Haus Jolimont ist ein rustikales Chalet im typischen Stil der Waadtländer Alpen. Es wurde in mehreren Etappen renoviert, letztmals im Jahr 2014, und bietet den üblichen Komfort. Das Haus liegt sehr sonnig oberhalb der Passstrasse zum Col du Pillon in 5 Minuten Entfernung zum Bahnhof und der Abfahrt Isenau. Jolimont bietet eine wunderbare Panoramaaussicht und einen Umschwung von 500 m². Das Haus ist mit dem Auto erreichbar, Parkmöglichkeiten gibt es im Dorf innerhalb von 5 Gehminuten.

#### Skigebiet

**Les Diablerets - Glacier 3000** Dank der Höhe ist das Skigebiet ein wahres Freeride-Paradies.

Höhe Tal:1350mHöhe Berg:3000mAnzahl Lifte:10Pistenkilometer:28km

Freibad(500 m) - Les DiableretsFussballplatz(500 m) - Les DiableretsHallenbad(300 m) - Les DiableretsKunsteisbahn(500 m) - Les Diablerets