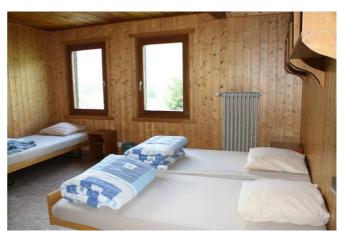

#### Raumangebot

Bettenausrüstung

**Zimmeraufteilung** Total 25 Schlafplätze

2 Zimmer mit 1 Bett

3 Zimmer mit 2 Betten

3 Zimmer mit 3 Betten 2 Zimmer mit 4 Betten

2 Zimiler mit 4 betten

Schlafsäcke - bitte mitbringen Kopfkissenbezüge - bitte mitbringen

Wolldecken - vorhanden

Kopfkissen - vorhanden

**Räumlichkeiten** 1 Essraum (40 m²)

1 Aufenthaltsraum (35 m²)

1 Büro

1 Garderobe

1 Skiraum

1 Balkon - gedeckter Sitzplatz/Balkon mit Tischen und Bänken zum draussen