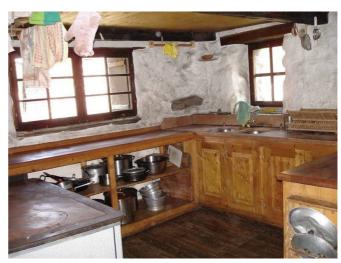

Wolldecken - vorhanden Kopfkissen - vorhanden

Kopfkissenbezüge - bitte mitbringen

**Räumlichkeiten** 1 Essraum für 25 Personen - Wohnküche

1 Kapelle - Dorf-Kapelle mit Harmonium (auf Anfrage)

Einrichtung

**Küchenausstattung** Holzherd

Kühlbrunnen

Mitbenützung Dorfbackofen möglich

Achtung: keine Elektrizität und kein fliessend Warmwasser

Essgeschirr (für 30 Personen)

**Sanitäre Einrichtung** 2 Toiletten - Komposttoiletten

1 Gemeinschaftsdusche - mit holzbeheiztem Boiler, zusätzlich Dorfbrunnen und