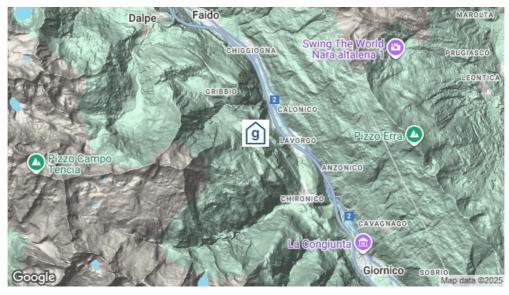

#### **Standort**

**Lage des Hauses** - abgelegen

- am Wasser - in den Bergen

- Einkauf zu Fuss möglich

- Erreichbar nur zu Fuss

#### **Erreichbarkeit**

mit öffentl. Verkehr mit dem Zug bis Faido/Biasca/Bellinzona

mit dem Postauto /Bus bis Chironico Paese - 2 Stunden zum Haus (Reservation

obligatorisch)

mit Auto / Reisecar

Nicht erreichbar mit dem Auto (Zufahrt bis Gribbio, 60 Gehminuten bis zum Haus. Warenseilbahn für Gepäck vorhanden.) Nicht erreichbar mit dem Reisecar (Zufahrt bis Chironico, ca. 2 Std. Marschzeit bis zum Haus.)