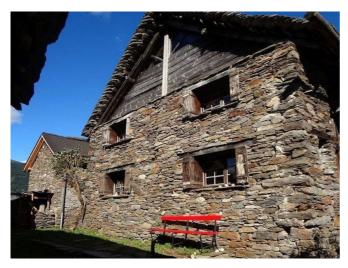

### **Berghaus Veridirum**

Chironico, Südschweiz, Schweiz, 1450m

30 Betten, ab CHF 13.00

Sanft renoviertes, traditionelles Tessiner Blockhaus ohne "Zivilisations-Komfort" dafür mit viel Charme, auf einer wilden Hochebene mit Panoramasicht über die Berge der Leventina.

#### **Details**

Raumangebot

**Zimmeraufteilung** Total 30 Schlafplätze

2 Zimmer mit 4 Betten1 Zimmer mit 6 Betten2 Zimmer mit 5 Betten1 Zimmer mit 6 Matratzen

**Bettenausrüstung** Schlafsäcke - bitte mitbringen