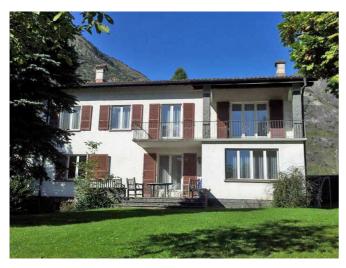

# **Gruppenhaus Casa Paradiso**

Olivone, Südschweiz, Schweiz, 900m

30 Betten, ab CHF 22.00

Das schöne Gruppenhaus Casa Paradiso liegt ruhig und sonnig am Ortsrand von Olivone und profitiert von einer schönen Aussicht auf die Berge. Bellinzona ist ca. 40 Kilometer vom Haus entfernt. Die grosszügigen Räumlichkeiten verteilen sich auf drei Etagen. Der Garten von 1800 m² ist zum Teil eingezäunt und lädt zum Verweilen ein.