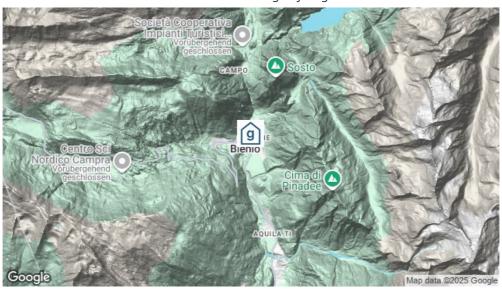

#### **Standort**

**Lage des Hauses** 

- zentrale Lage
- in den Bergen
- Einkauf zu Fuss möglich
- Nähe Skigebiet
- Zufahrt bis zum Haus ganzjährig

## **Erreichbarkeit**

mit öffentl. Verkehr mit dem Zug bis Biasca

mit dem Postauto /Bus bis Olivone Municipio - 100 m zum Haus

mit Auto / Reisecar mit dem Auto - Zufahrt bis zum Haus - 6 Parkplätze

mit dem Reisecar - Zufahrt bis zum Haus