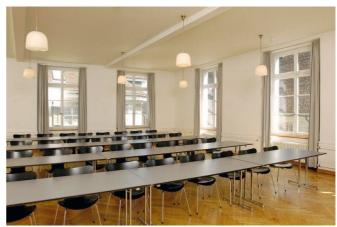

**Bettenausrüstung** Duvets - vorhanden

Kopfkissen - vorhanden Bettwäsche - vorhanden

**Räumlichkeiten** 1 Essraum für 70 Personen

1 Aufenthaltsraum2 Seminarräume1 Velo-Raum1 Terrasse

Einrichtung

**Küchenausstattung** nicht für Selbstversorger geeignet

Sanitäre Einrichtung 4 Waschräume

13 Toiletten 8 Einzelduschen **Ausstattung** Wandtafel

TV Flipchart Leinwand Internet/WLAN

Klavier Billiard

Hund erlaubt (auf Anfrage)