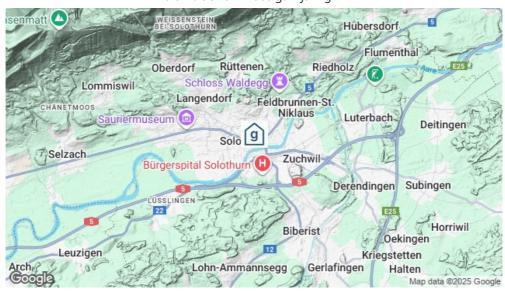

#### **Standort**

Lage des Hauses

- zentrale Lage
- am Wasser
- Einkauf zu Fuss möglich
- Zufahrt bis zum Haus ganzjährig

## **Erreichbarkeit**

mit öffentl. Verkehr mit Auto / Reisecar mit dem Zug bis Solothurn - 10 Gehminuten zum Haus

mit dem Auto - Zufahrt bis zum Haus (Gratis Parkplätze, 10 Gehminuten) mit dem Reisecar - Zufahrt bis zum Haus (Zufahrt schwierig. Parkplätze, 10 Gehminuten.)