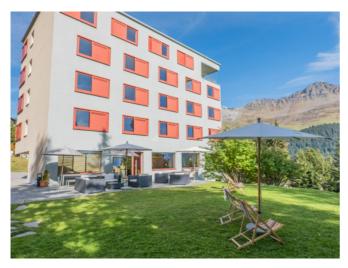

## Jugendherberge Valbella-Lenzerheide

Valbella, Graubünden, Schweiz, 1600m

140 Betten, ab CHF 48.00

Eine Jugendherberge der Superlative mit grandioser Aussicht und Lage. Ein schönes Haus in einer schönen Ferienregion – das passt. Valbella-Lenzerheide hat viel zu bieten. Im Winter laden die Hänge zum Schneesport ein. Im Sommer setzt die Region stark auf Mountainbike und Wandern. Für Familien, Jugendliche und Gruppen ist das Ferienparadies bestens geeignet und die Jugendherberge besticht für diese Gruppen durch ihr Angebot. Die moderne Jugendherberge besticht durch schlichtes Design und die funktionelle Raumaufteilung. Der Eingangsbereich ist offen gestaltet. Bequeme Sessel laden zum Verweilen ein und die grossen Fenster sorgen für viel Licht. Die Jugendherberge erinnert mit ihrem architektonischen Ausdruck in zeitgenössischer Art und Weise an Bilder aus der Pionierzeit des Tourismus in Graubünden. Neu ist die Jugendherberge auch für behinderte Menschen zugänglich.