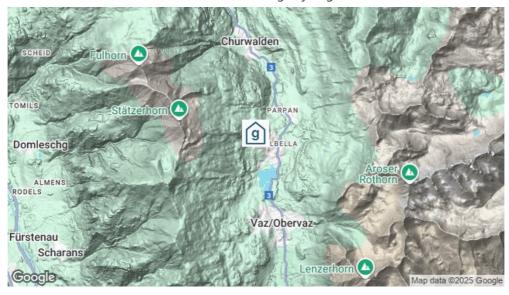

## **Standort**

Lage des Hauses

- in den Bergen
- direkt an Skipiste
- Einkauf zu Fuss möglich
- Nähe Skigebiet
- Zufahrt bis zum Haus ganzjährig

## **Erreichbarkeit**

mit öffentl. Verkehr

mit dem Zug bis Chur

mit dem Postauto /Bus bis Valbella - 20 Gehminuten zum Haus