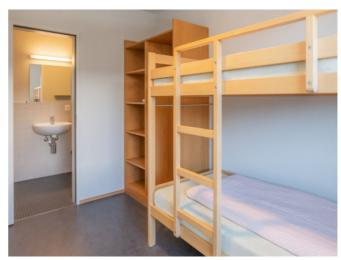

## **Details**

Raumangebot

**Zimmeraufteilung** Total 140 Schlafplätze

14 Zimmer mit 1 Doppelbett und Lavabo 16 Zimmer mit 4 Betten und Lavabo 8 Zimmer mit 6 Betten und Lavabo

**Bettenausrüstung** Duvets - vorhanden

Kopfkissen - vorhanden Bettwäsche - vorhanden

**Räumlichkeiten** 1 Ess- und Aufenthaltsraum - unterteilbar

1 Seminarraum für 25 Personen

1 Mehrzweckraum für 20 Personen

1 Spielzimmer

1 Trocknungsraum

1 Terrasse 1 Velo-Raum